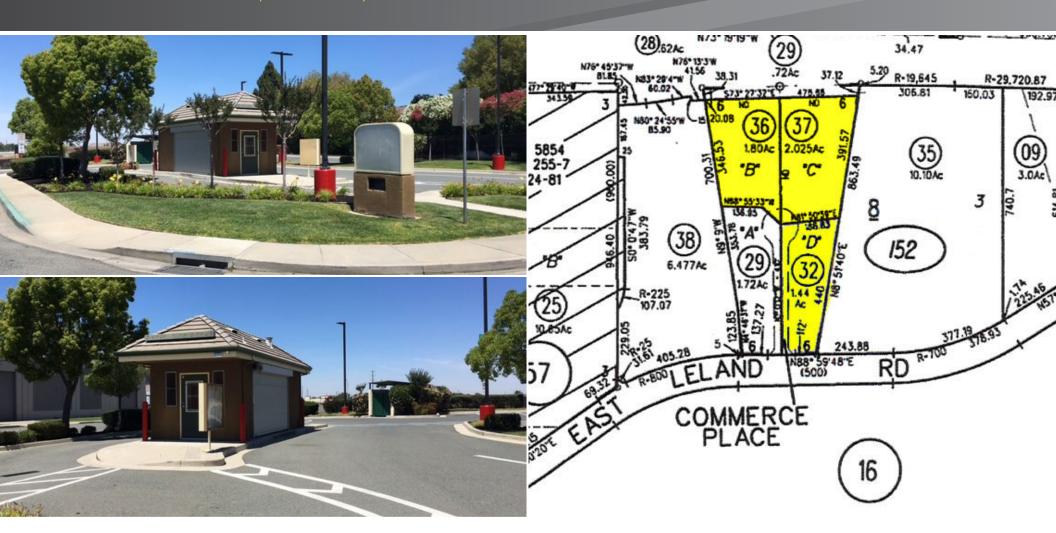

### Up to ±5.265 Acres

ZONED CS SERVICE COMMERCIAL

- ±1.44 Acres, partially paved, includes existing small building with restroom (APN: 088-152-032-4)
- ±2.025 Acres parcel (APN: 088-152-037-3)
- ±1.80 Acre parcel (APN: 088-152-036-5)
- Can be combined for a total of ±5.265 Acres
- Utilities to sites including city water, sewer, PG&E elecricty and gas

- Neighborhood uses include new "Bobcat" sales / rental dealership, multiple retail type businesses
- Small building includes restroom
- Prominent location with Highway 4 frontage

Colliers International 1850 Mt. Diablo Blvd., Suite 200 Walnut Creek, CA 94596 www.colliers.com/walnutcreek