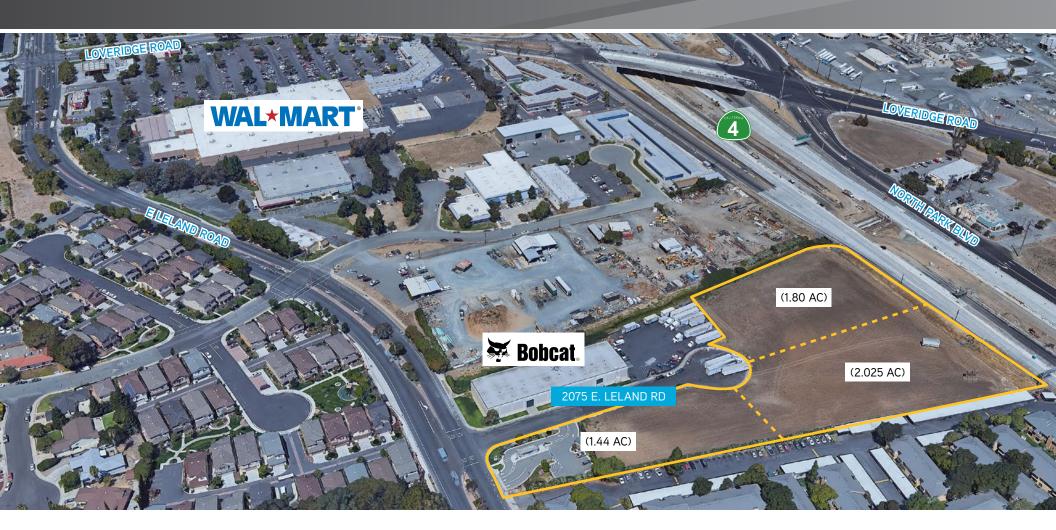

### Up to ±5.265 Acres

ZONED CS SERVICE COMMERCIAL

- ±1.44 Acres, partially paved, includes existing small building with restroom (APN: 088-152-032-4)
- ±2.025 Acres parcel (APN: 088-152-037-3)
- ±1.80 Acre parcel (APN: 088-152-036-5)
- Can be combined for a total of ±5.265 Acres
- Utilities to sites including city water, sewer, PG&E elecricty and gas

- Neighborhood uses include new "Bobcat" sales / rental dealership, multiple retail type businesses
- Small building includes restroom
- Prominent location with Highway 4 frontage

Colliers International 1850 Mt. Diablo Blvd., Suite 200 Walnut Creek, CA 94596 www.colliers.com/walnutcreek