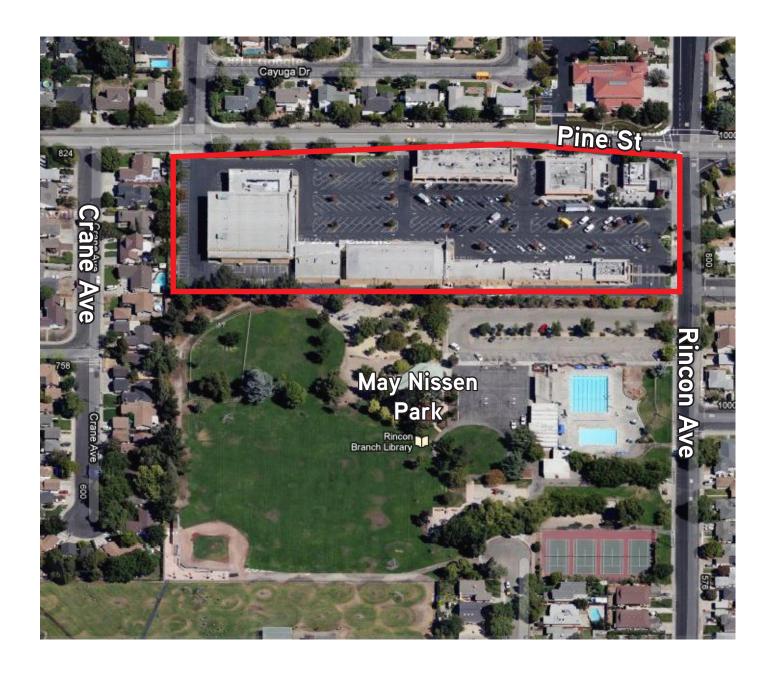

### Highlights

- > Centrally Located Neighborhood Center
- > Newly Renovated and Well Maintained Commercial Space
- > Flexible, C/N Zoning allows for Retail and Office Uses
- Excellent Demographics: Surrounded by Residential and Busy May Nissen Park
- > Shop Space \$1.60/SF NNN
- > Anchor Space \$1.35/SF NNN