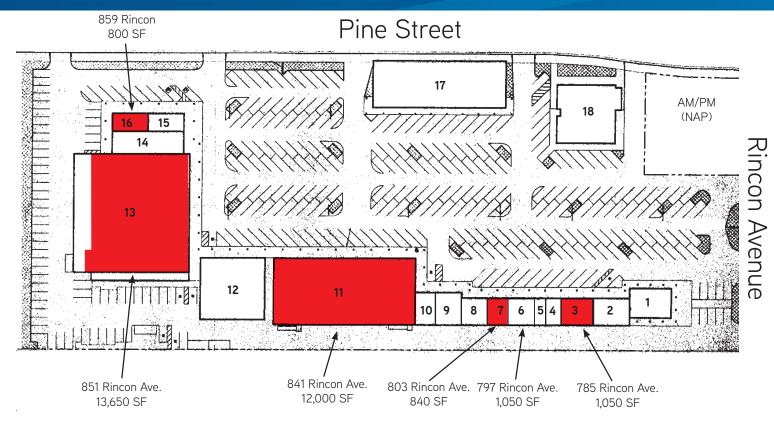

### Livermore Center

RINCON AVENUE AT PINE STREET, LIVERMORE, CA

|    | ADDRESS    | TENANT                                 | SQ. FT. |  |
|----|------------|----------------------------------------|---------|--|
|    | 555 61     |                                        |         |  |
| 1  | 777 Rincon | Ben's Burgers                          |         |  |
| 2  | 783 Rincon | Natures Therapy                        |         |  |
| 3  | 785 Rincon | AVAILABLE                              | 1,050   |  |
| 4  | 793 Rincon | Bay Area Air Quality                   |         |  |
| 5  | 795 Rincon | Computer Repair                        |         |  |
| 6  | 797 Rincon | AVAILABLE                              | 1,050   |  |
| 7  | 803 Rincon | AVAILABLE                              | 840     |  |
| 8  | 819 Rincon | Sunshine Vitamins                      |         |  |
| 9  | 823 Rincon | Don Luis Barber Shop                   |         |  |
| 10 | 835 Rincon | TL Nails                               |         |  |
| 11 | 841 Rincon | AVAILABLE                              | 12,000  |  |
| 12 | 847 Rincon | Xtreme Force Dance Company/Amador Judo |         |  |
| 13 | 851 Rincon | AVAILABLE                              | 13,650  |  |
| 14 | 855 Rincon | New Oceanic Restaurant                 |         |  |
| 15 | 857 Rincon | All Drivers Insurance                  |         |  |
| 16 | 859 Rincon | AVAILABLE                              | 800     |  |
| 17 | 861 Rincon | Contreras Market                       |         |  |
| 18 | 875 Rincon | Pine Street Sports Bar                 |         |  |