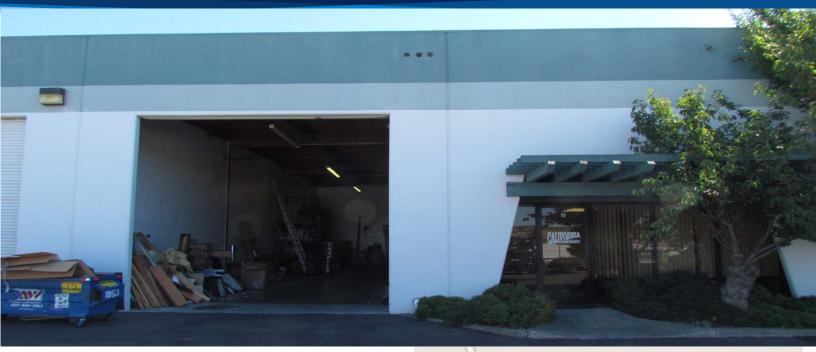

FOR LEASE > ±2,800 SF OF WAREHOUSE WITH OFFICE

# 4680 East 2nd Street, Suite D

**BENICIA, CA** 

## **Property Details**

- > ±2,548 sq. ft. of Warehouse and ±252 sq. ft. of Office
- > ±16' ±18' clear height
- > One (1) grade level door (±12' x ±14')
- > Sprinklered
- > Parking: 2/1,000
- > One (1) bathroom
- > Glass line store front
- > Great access to I-680