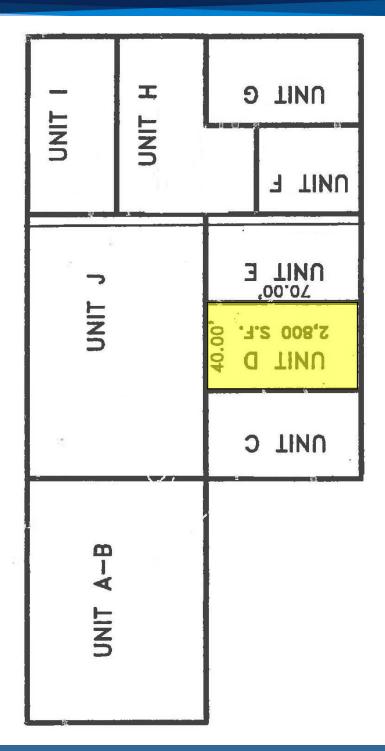

FOR LEASE > ±2,800 SF OF WAREHOUSE WITH OFFICE

## **Property Details**

- > ±2,548 sq. ft. of Warehouse and ±252 sq. ft. of Office
- > ±16' ±18' clear height
- > One (1) grade level door (±12' x ±14')
- > Sprinklered
- > Parking: 2/1,000
- > One (1) bathroom
- > Glass line store front
- > Great access to I-680