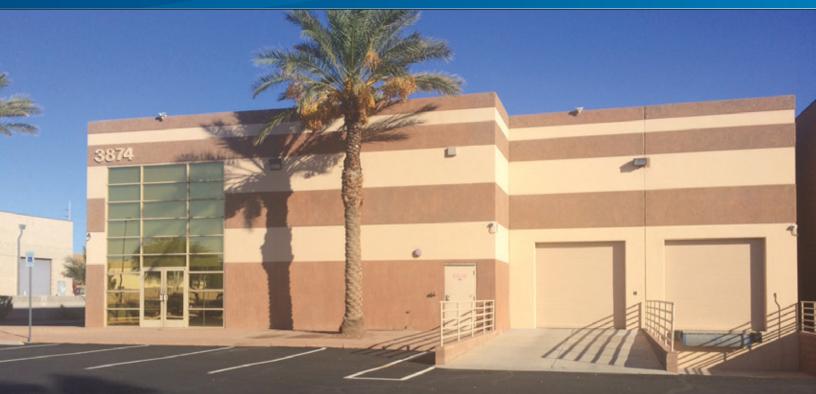

### **AVAILABLE:**

- > ±14,998 SF Two-story Office/Warehouse Building on 0.80 Acres
- > ±6,315 SF of Two-story Office Space
- > ±21' Clear Height
- > MD Zoning Clark County
- > Dock High (1) Grade Level Loading (2)
- > T-5 Lighting in Warehouse and Offices
- > 400 Amp 3 Phase Power; 120/208 Volt
- > Parking Lot Sealed and Striped
- > Fire Sprinklered
- > 6,300 SF Private Fencable Yard
- > Convenient access to I-215, I-15, and Las Vegas Blvd. via Sunset Rd.
- > Rental Rate: \$0.45 PSF/Month (NNN)