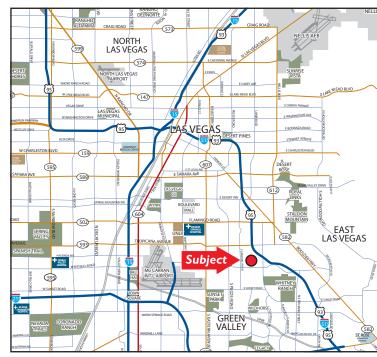

### **AVAILABLE:**

- > ±14,998 SF Two-story Office/Warehouse Building on 0.80 Acres
- > ±6,315 SF of Two-story Office Space
- > ±21' Clear Height
- > MD Zoning Clark County
- > Dock High (1) Grade Level Loading (2)
- > T-5 Lighting in Warehouse and Offices
- > 400 Amp 3 Phase Power; 120/208 Volt
- > Parking Lot Sealed and Striped
- > Fire Sprinklered
- > 6,300 SF Private Fencable Yard
- > Convenient access to I-215, I-15, and Las Vegas Blvd. via Sunset Rd.
- > Rental Rate: \$0.45 PSF/Month (NNN)