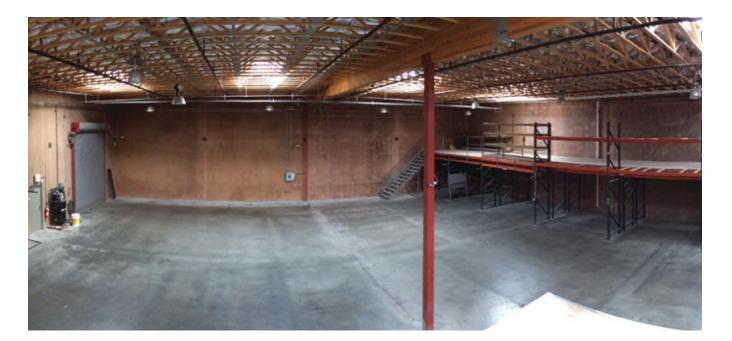

### **AVAILABLE:**

- > ±14,998 SF Two-story Office/Warehouse Building on 0.80 Acres
- > ±6,315 SF of Two-story Office Space
- > ±21' Clear Height
- > MD Zoning Clark County
- > Dock High (1) Grade Level Loading (2)
- > T-5 Lighting in Warehouse and Offices
- > 400 Amp 3 Phase Power; 120/208 Volt
- > Parking Lot Sealed and Striped
- > Fire Sprinklered
- > 6,300 SF Private Fencable Yard
- > Convenient access to I-215, I-15, and Las Vegas Blvd. via Sunset Rd.
- > Rental Rate: \$0.45 PSF/Month (NNN)