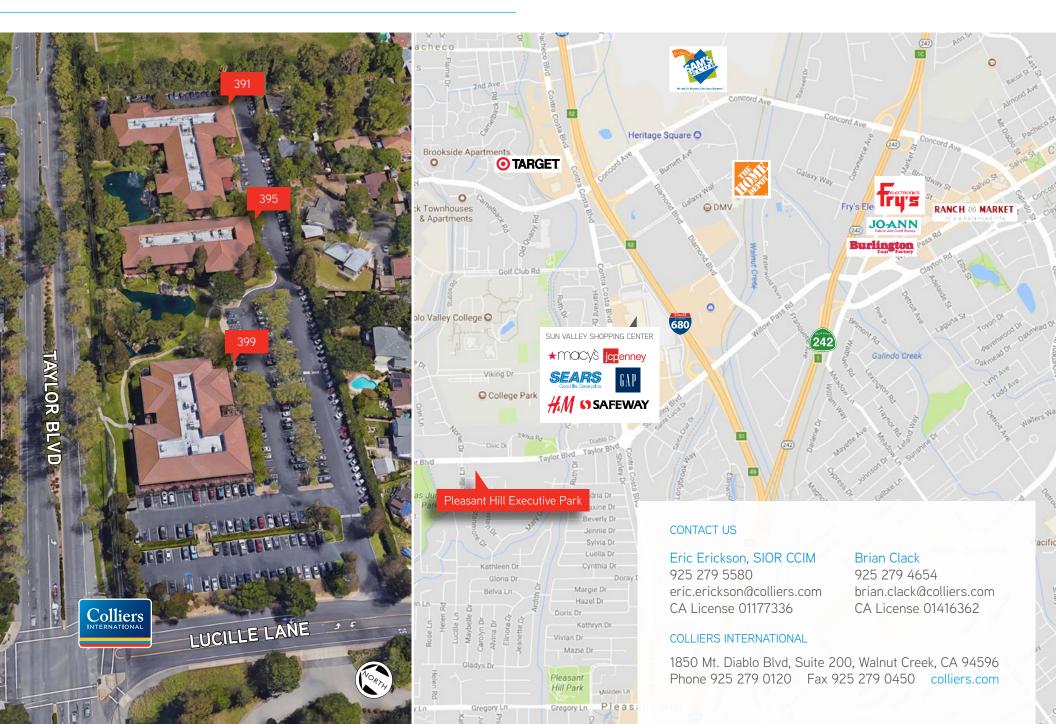

#### SITE MAP

#### PROPERTY HIGHLIGHTS

- > Located Near the Sun Valley Mall
- > Less than a mile from freeway
- > 4/1,000 parking, covered parking at 391 Taylor

- Zoned Professional and Administrative Office (PAO)
- > Quite park like setting

#### **CONTACT US**

Eric Erickson, SIOR CCIM 925 279 5580 eric.erickson@colliers.com

CA License 01177336

### Brian Clack 925 279 4654 brian.clack@colliers.com CA License 01416362

#### **COLLIERS INTERNATIONAL**

1850 Mt. Diablo Blvd, Suite 200, Walnut Creek, CA 94596 Phone 925 279 0120 Fax 925 279 0450 colliers.com