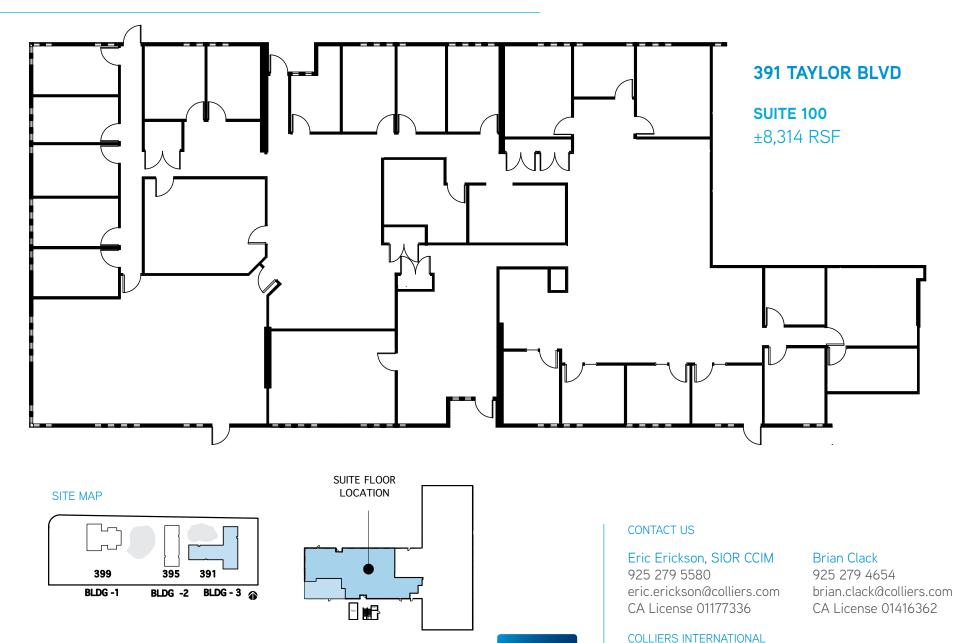

Unmatched Tenant Improvement Packages For Credit Tenants

## Pleasant Hill Executive Park

#### PROPERTY HIGHLIGHTS

- > Located Near the Sun Valley Mall
- > Less than a mile from freeway
- > 4/1,000 parking, covered parking at 391 Taylor

- Zoned Professional and Administrative Office (PAO)
- > Quite park like setting

#### **CONTACT US**

Eric Erickson, SIOR CCIM 925 279 5580 eric.erickson@colliers.com

CA License 01177336

### Brian Clack 925 279 4654 brian.clack@colliers.com CA License 01416362

#### **COLLIERS INTERNATIONAL**

1850 Mt. Diablo Blvd, Suite 200, Walnut Creek, CA 94596 Phone 925 279 0120 Fax 925 279 0450 colliers.com

# FOR LEASE > PROFESSIONAL OFFICE SPACE 391, 395, 399 TAYLOR BLVD, PLEASANT HILL, CA

## Pleasant Hill Executive Park





## Pleasant Hill Executive Park









1850 Mt. Diablo Blvd, Suite 200, Walnut Creek, CA 94596 Phone 925 279 0120 Fax 925 279 0450 colliers.com

## Pleasant Hill Executive Park



### **391 TAYLOR BLVD**

### **SUITE 200**

±20,384 RSF
DIVISIBLE DOWN TO ±7,595



#### SITE MAP



#### CONTACT US

### Eric Erickson, SIOR CCIM

925 279 5580 eric.erickson@colliers.com CA License 01177336

### Brian Clack 925 279 4654 brian.clack@colliers.com

CA License 01416362

#### **COLLIERS INTERNATIONAL**

1850 Mt. Diablo Blvd, Suite 200, Walnut Creek, CA 94596 Phone 925 279 0120 Fax 925 279 0450 colliers.com



## Pleasant Hill Executive Park



### 395 TAYLOR BLVD

## **SUITE 118** ±6,594 RSF



#### SITE MAP



#### CONTACT US

### Eric Erickson, SIOR CCIM 925 279 5580 eric.erickson@colliers.com CA License 01177336

Brian Clack 92