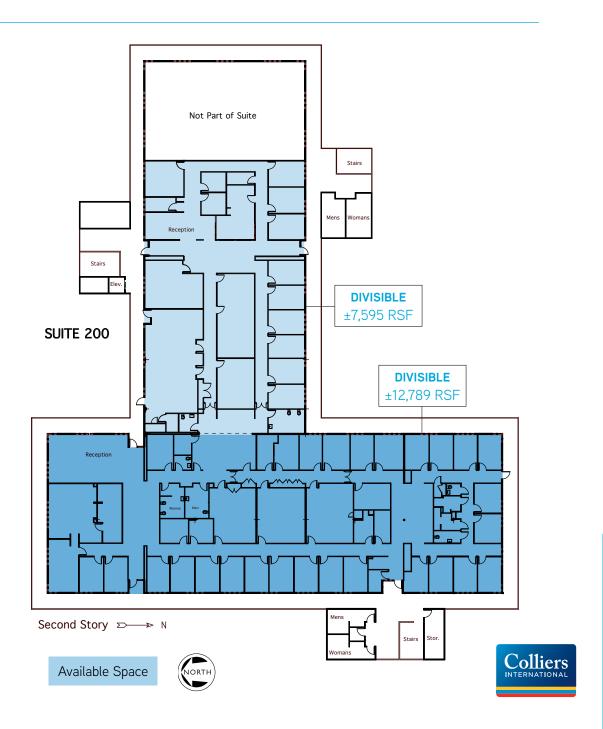

### **391 TAYLOR BLVD**

### **SUITE 200**

±20,384 RSF
DIVISIBLE DOWN TO ±7,595