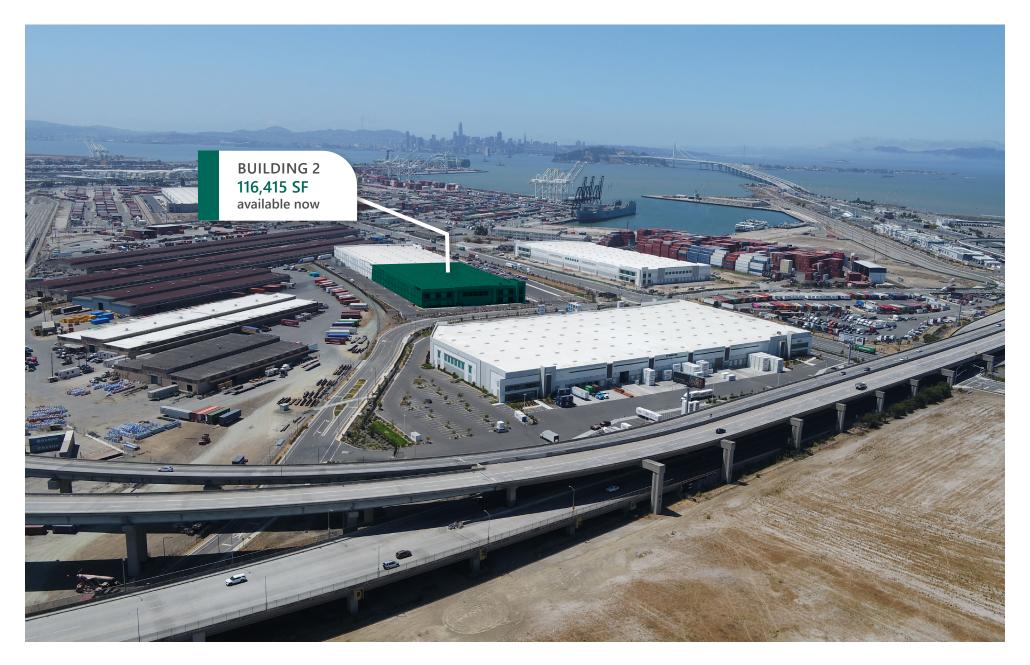

Oakland Global Logistics Center sits just one block from the fifth busiest container port in the United States. The Port of Oakland loads and discharges more than 99 percent of the containerized goods moving through Northern California.

## Building

- ±116,415 SF State-of-the-Art Warehouse as part of a larger ±232,785 SF building
- ±2,500 SF Office
- Available Now
- Situated on ±14 acres
- ±32' clear height

ESFR fire suppression system

- Designed and built to LEED<sup>®</sup> standards
- 1.33% skylights
- 6" reinforced concrete floors
- ±2,000 amps of 277/480v power
- ±50' x 52' typical column spacing