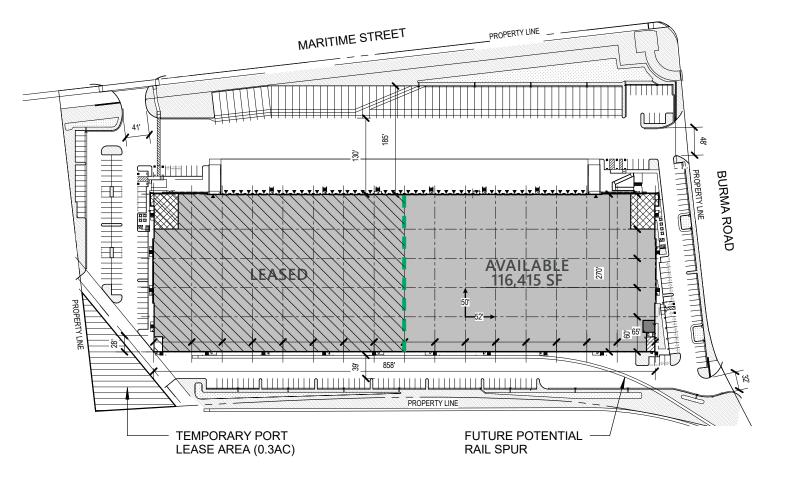

## Building

- ±116,415 SF State-of-the-Art Warehouse as part of a larger ±232,785 SF building
- ±2,500 SF Office
- Available Now
- Situated on ±14 acres
- ±32' clear height

ESFR fire suppression system

- Designed and built to LEED<sup>®</sup> standards
- 1.33% skylights
- 6" reinforced concrete floors
- ±2,000 amps of 277/480v power
- ±50' x 52' typical column spacing

### Loading Area

- 21 dock high loading positions
- 1 grade level door

### Parking

- 29 trailer parking positions
- Ample auto parking spaces