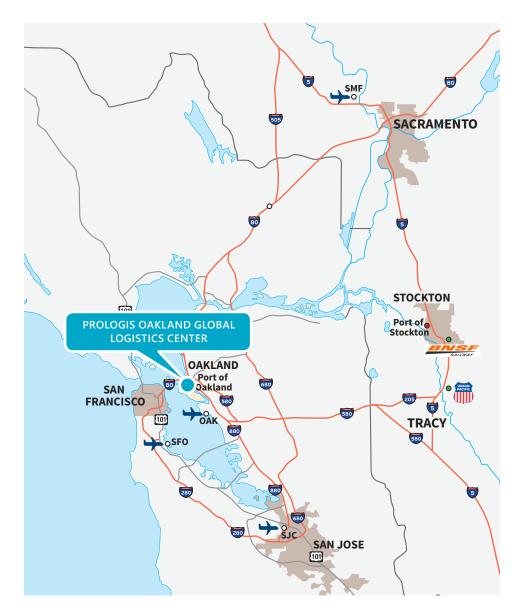

### Location

- ±253,000 cars a day on I-80
- Approximately 10 million people within a 90 minute delivery time
- Adjacent to Union Pacific and BNSF Rail
- Adjacent to the Port of Oakland
- Part of a larger 58 acre development
- No maritime use restrictions

ONE BLOCK TO THE PORT OF OAKLAND

IMMEDIATE HIGHWAY ACCESS TO I-80, I-580, & I-880

TWO AIRPORTS LOCATED WITHIN 20 MILES

ADJACENT TO THE BNSF & UNION PACIFIC MULTI-MODAL TRANSPORTATION FACILITIES

8 MILES TO DOWNTOWN SAN FRANCISCO

Centrally located in the Bay Area, this premier high throughput distribution facility offers the unprecedented opportunity to reach one of the wealthiest regions in the world with the ability to reach a population base of 10 million consumers within 90 minutes – **faster than any other logistics facility in the region.** 

Oakland Global Logistics Center sits just one block from the fifth busiest container port in the United States. The Port of Oakland loads and discharges more than 99 percent of the containerized goods moving through Northern California.