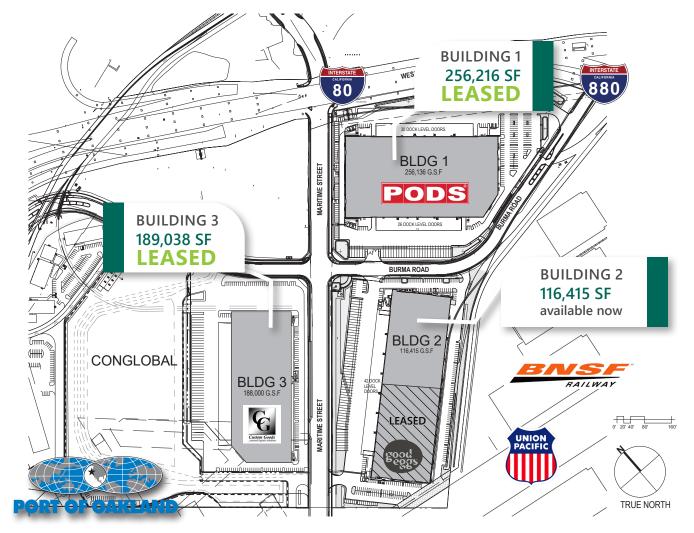

## Building

- ±116,415 SF State-of-the-Art Warehouse as part of a larger ±232,785 SF building
- ±2,500 SF Office
- Available Now
- Situated on ±14 acres
- ±32' clear height

ESFR fire suppression system

- Designed and built to LEED<sup>®</sup> standards
- 1.33% skylights
- 6" reinforced concrete floors
- ±2,000 amps of 277/480v power
- ±50' x 52' typical column spacing

### Loading Area

- 21 dock high loading positions
- 1 grade level door

### Parking

- 29 trailer parking positions
- Ample auto parking spaces