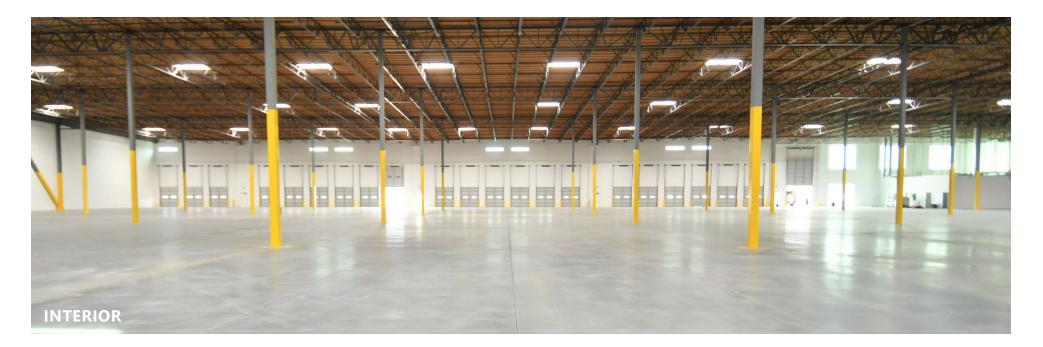

## Building

- ±116,415 SF State-of-the-Art Warehouse as part of a larger ±232,785 SF building
- ±2,500 SF Office
- Available Now
- Situated on ±14 acres
- ±32' clear height

ESFR fire suppression system

- Designed and built to LEED<sup>®</sup> standards
- 1.33% skylights
- 6" reinforced concrete floors
- ±2,000 amps of 277/480v power
- ±50' x 52' typical column spacing

### Loading Area

- 21 dock high loading positions
- 1 grade level door