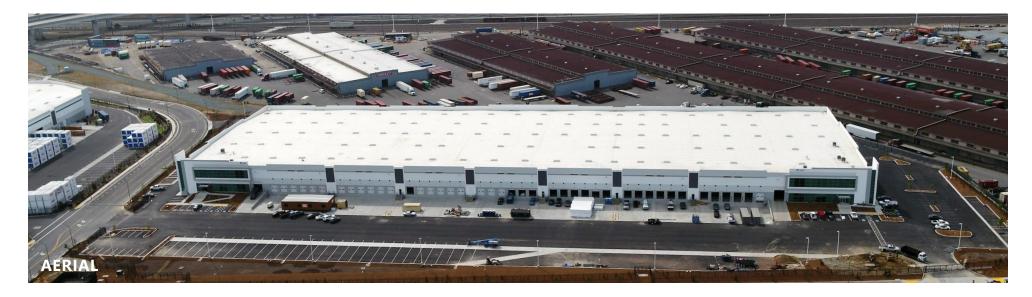

## Building

- ±116,415 SF State-of-the-Art Warehouse as part of a larger ±232,785 SF building
- ±2,500 SF Office
- Available Now
- Situated on ±14 acres
- ±32' clear height

ESFR fire suppression system

- Designed and built to LEED<sup>®</sup> standards
- 1.33% skylights
- 6" reinforced concrete floors
- ±2,000 amps of 277/480v power
- ±50' x 52' typical column spacing

### Loading Area

- 21 dock high loading positions
- 1 grade level door

### Parking

- 29 trailer parking positions
- Ample auto parking spaces