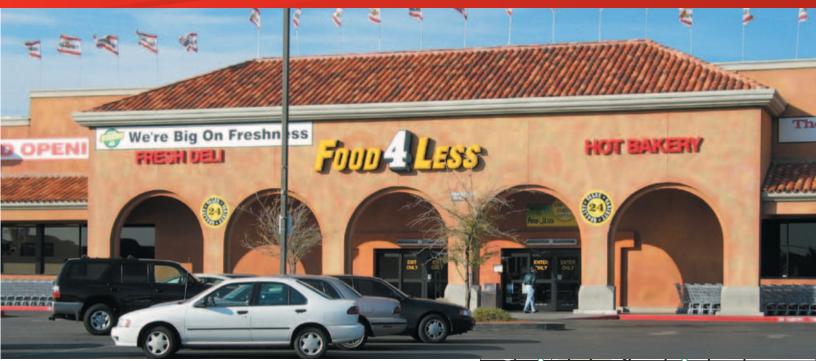

## **Property Highlights**

- > Anchored by Food 4 Less
- > Join McDonalds, Hallmark, Body Spa Green Valley, Starbucks, Cricket Wireless and Port of Subs
- > ±1,365 SF Pad Space Available "Off Corner"
- > ±1,328, to ±5,428 SF In-line Shop Space Available
- > ±4,000 SF Freestanding Restaurant Building
- > Excellent Visibility
- > City of Henderson Zoning CC (Community Commercial)