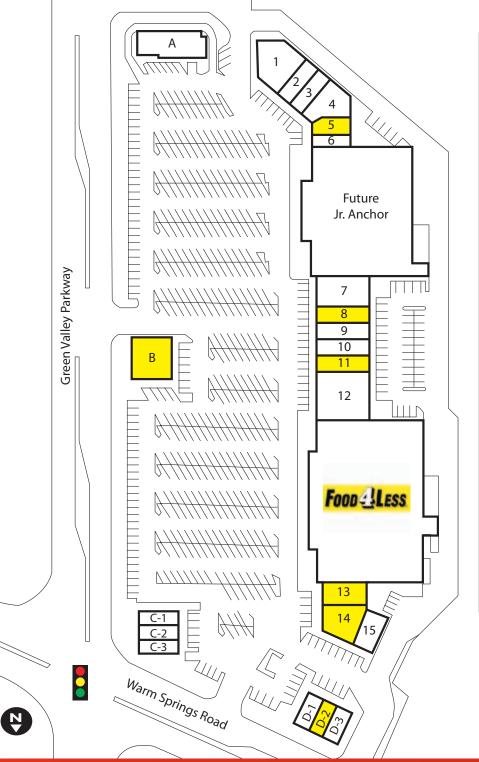

## Parkway Springs Plaza

SW CORNER OF GREEN VALLEY PKWY. & WARM SPRINGS RD. | HENDERSON, NEVADA 89014

| 1.   | The Greens Supper Club    |  |  |
|------|---------------------------|--|--|
| 2.   | PostNet                   |  |  |
| 3.   | Best Nails                |  |  |
| 4.   | Smoke and Gift            |  |  |
| 5.   | VACANT ±1,630 SF          |  |  |
| 6.   | State Farm Insurance      |  |  |
| 7.   | Body Spa Green Valley     |  |  |
| 8.   | VACANT ±1,600 SF          |  |  |
| 9.   | Ultimate Pet Grooming     |  |  |
| 10.  | China Garden Restaurant   |  |  |
| 11.  | VACANT ±1,840 SF          |  |  |
| 12.  | Hallmark                  |  |  |
| 13.  | VACANT ±1,328 SF          |  |  |
| 14.  | VACANT ±4,100 SF          |  |  |
| 15.  | Ultra Cleaners            |  |  |
| А.   | Wells Fargo Home Mortgage |  |  |
| B.   | VACANT ±4,000 SF          |  |  |
| C-1. | TGI Flowers               |  |  |
| C-2. | Cricket Wireless          |  |  |
| C-3. | Starbucks                 |  |  |
| D-1. | Port of Subs              |  |  |
| D-2. | VACANT ±1,365 SF          |  |  |
| D-3. | Nevada Sun Dental         |  |  |
|      |                           |  |  |