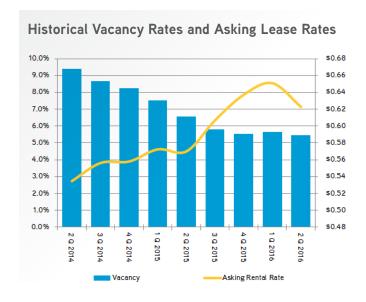

Strong net absorption and rental rate growth in 2015 stimulated new development in 2016. After two quarters of expanding inventory, Southern Nevada is finding that demand, while remaining positive, is beginning to soften. Net absorption was 833,697 square feet in the second quarter of 2016, lower than in the first quarter. Vacancy fell to 5.5 percent, a very healthy vacancy rate. The weighted average asking rate, which had been on the rise since the second quarter of 2014, decreased to \$0.62 per square foot (psf) on a triple net (NNN) basis.

Industrial vacancy declined in every quarter between the first quarter of 2012 and the fourth quarter of 2015, dropping from 14.0 percent to 5.5 percent over that period. The first quarter of 2016 saw the first increase in industrial vacancy in four years, to 5.6 percent. This quarter it fell back down to 5.5 percent. The completion of almost 1.8 million square feet of new warehouse/distribution space without significant pre-leasing in 2016 was to blame for the increase last

The weighted average asking lease rate for industrial space decreased to \$0.62 psf NNN in the second quarter of 2016. This was \$0.03 lower than one quarter ago, but still \$0.05 higher than one year ago. If adjusted for inflation, the weighted average asking lease rate would be \$0.46 psf NNN, a \$0.04 increase from one year ago. The current asking rate, adjusted for inflation, is \$0.05 lower than it was during the last economic recovery in 2004. Units leased in the