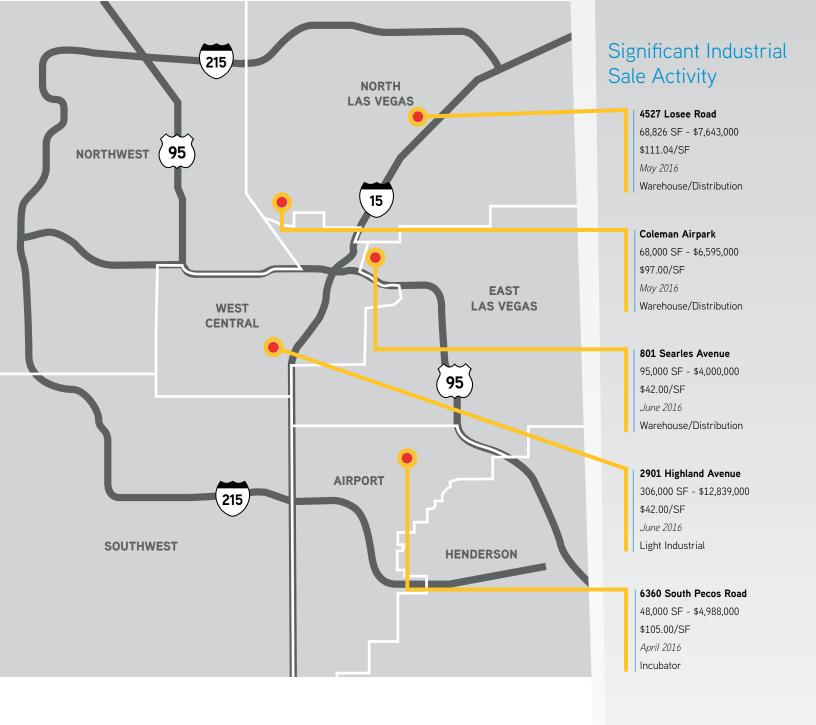

| 2012       | 2013       | 2014       | 2015       | 2016 YTD  |
|------------------------|------------|------------|------------|------------|-----------|
| No. Sales              | 77         | 58         | 82         | 43         | 11        |
| Square Feet Sold       | 2,488,000  | 5,697,000  | 3,063,000  | 3,062,000  | 620,000   |
| Sales Volume           | \$153.4 MM | \$352.9 MM | \$272.7 MM | \$295.8 MM | \$40.8 MM |
| Average Price/SF       | \$61.11    | \$61.94    | \$89.03    | \$96.58    | \$65.79   |
| Average Cap Rate*      | 8.3%       | 7.9%       | 7.3%       | 7.1%       | 7.4%      |
| Average Sale Size (SF) | 32,000     | 98,000     | 37,000     | 71,000     | 56,000    |

<sup>\*</sup>Cap rate on industrial properties available for sale as investments



#### **Lease Activity**

| Property Name                       | Lease Date | Lease Term | Size      | Lease Rate | Туре                   |
|-------------------------------------|------------|------------|-----------|------------|------------------------|
| 6650 Spencer Street                 | Apr 2016   | 60 months  | 76,000 SF | \$0.63 NNN | Warehouse/Distribution |
| Arrowhead Commerce Center           | Apr 2016   | 62 months  | 9,000 SF  | \$0.65 NNN | Light Distribution     |
| Alexander Belmont Industrial Center | Apr 2016   | 36 months  | 8,000 SF  | \$0.51 NNN | Light Industrial       |
| AirCenter South                     | Jun 2016   | 24 months  | 5,000 SF  | \$0.66 NNN | Incubator              |
| Stephanie Beltway Centre            | May 2016   | 75 months  | 28,000 SF |