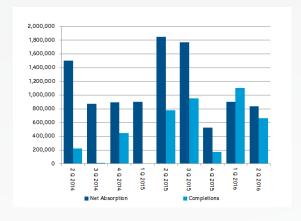

Southern Nevada's industrial market has now posted positive net absorption every quarter since the fourth quarter of 2012. This streak was extended in the second quarter of 2016, which posted 833,697 square feet of net absorption. This was lower than in the first quarter of 2016, and significantly lower than one year ago in the second quarter of 2015. Whether demand will continue to weaken in the remainder of 2016, or will rebound in the second half of the year is unknown. Obviously, one quarter does not indicate a trend. Gross absorption was 2.9 million square feet, an increase over last quarter reversing a three quarter trend of falling gross absorption.

### Historical Net Absorption vs. Completions

Warehouse/distribution space managed to post 544,659 square feet of net absorption in the second quarter of 2016, bringing the mid-year total to 992,885 square feet. This is not an especially strong level of net absorption given that it comes with almost 1.8 million

<sup>1</sup> Using the Consumer Price Index, All Urban Consumers, West Region, Class A Cities, 1982-1984 = 100

square feet of new warehouse/distribution space completed in the market. This is as much new space as was added in all of 2015, with a quarter of the net absorption. This weakening of demand is occurring with continued strong job gains in industrial sectors, which suggests that tenants that expanded in 2015 added enough space to their holdings to accommodate these new workers – in other words, the job gains are not translating into an immediate demand for more warehouse/distribution space. We think it is likely that demand will continue to decline in 2016, sending vacancy rates higher and asking rates lower by the end of the year.