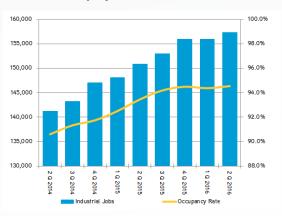

Southern Nevada's industrial job market improved in April 2016 (the latest month of data available) compared with April 2015, adding 8,800 jobs in the past twelve months, 4,200 of them in the construction sector. The transportation & warehousing sector added 3,400 jobs over the past twelve months, the manufacturing sector added 900 jobs, and the wholesale sector added 300. This represented slower job growth than last quarter. Unemployment in the Las Vegas-Paradise MSA stood at 6.1 percent as of April 2016, down from 6.9 percent in April 2015. From April 2015 to April 2016, total employment in Southern Nevada has increased by 30,400 jobs.

#### Occupancy vs. Industrial Employment

|                              | APR<br>2015 | APR<br>2016 | CHANGE  |
|------------------------------|-------------|-------------|---------|
| Construction                 | 50,900      | 55,100      | + 4,200 |
| Manufacturing                | 21,000      | 21,900      | + 900   |
| Transportation & Warehousing | 39,800      | 39,800      | + 3,400 |
| Wholesale                    | 22,000      | 22,000      | + 300   |