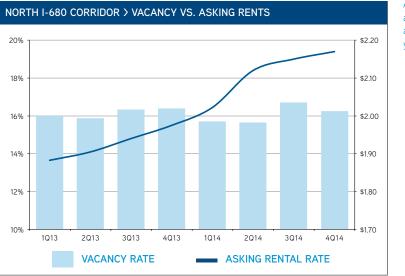

## North I-680 Office Market Continues Steady Improvement

The North I-680 office market posted a decrease in total vacancy in the fourth quarter 2014. The market registered 79,555 square feet of positive net absorption for the quarter while registering negative 64,204 square feet year-to-date. The year would have ended with positive absorption had it not been for Bank of America vacating their campus in Concord. That said, the remainder of the market improved throughout the year with steady rent increases in the Class A and B markets.

Walnut Creek Downtown registered 44,171 square feet of net absorption for the quarter as vacancy fell 90 basis points to 11.1 percent. The fourth quarter showed the lowest vacancy for the submarket since the second quarter 2008. Most of the leasing activity that contributed to positive absorption was concentrated in the Class A market as that product type absorbed 39,999 square feet. The market as a whole has absorbed 110,866 square feet year-to-date. Average asking rents for Class A space increased to \$3.19 PSF.

Pleasant Hill BART vacancy increased 90 basis points to 13.9 percent. Most of the increase in vacancy was concentrated in Treat Towers. Total net absorption for the quarter was negative 15,707 square feet, while the year finished at positive 10,416 square feet. Average asking rents

Average asking rents are at a five year high.

The Concord submarket saw a moderate decrease in Class A vacancy, absorbing 39,999 square feet of space. Total vacancy increased 320 basis points to a historic high of 21.1 percent. Concord has the largest available blocks of space in the North I-680 market. Any large users looking to move into the area will also have Bishop Ranch as an option. That said, vacancy is expected to remain at current levels for the foreseeable future.