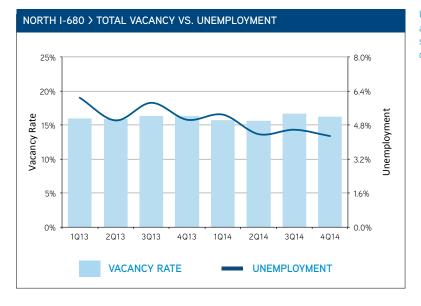

## North I-680 Office Market Continues Steady Improvement

The North I-680 office market posted a decrease in total vacancy in the fourth quarter 2014. The market registered 79,555 square feet of positive net absorption for the quarter while registering negative 64,204 square feet year-to-date. The year would have ended with positive absorption had it not been for Bank of America vacating their campus in Concord. That said, the remainder of the market improved throughout the year with steady rent increases in the Class A and B markets.

Average asking rents are at a five year high.