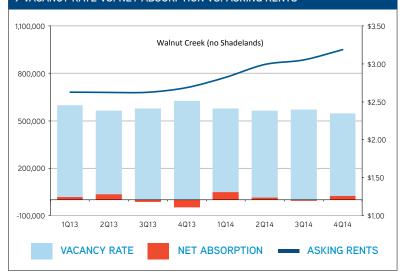

Walnut Creek Downtown registered 44,171 square feet of net absorption for the quarter as vacancy fell 90 basis points to 11.1 percent. The fourth quarter showed the lowest vacancy for the submarket since the second quarter 2008. Most of the leasing activity that contributed to positive absorption was concentrated in the Class A market as that product type absorbed 39,999 square feet. The market as a whole has absorbed 110,866 square feet year-to-date. Average asking rents for Class A space increased to \$3.19 PSF.

#### CLASS A > DOWNTOWN WALNUT CREEK / PLEASANT HILL BART > VACANCY RATE VS. NET ABSORPTION VS. ASKING RENTS

Unemployment is at its lowest point since the first quarter 2008.

We predict average

continue to rise in the near term.

asking rents to