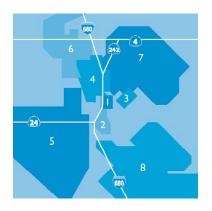

#### SUBMARKET MAP

- Walnut Creek / Pleasant Hill 1 **BART Station**
- 2. Walnut Creek Downtown
- 3. Shadelands
- 4 Pleasant Hill
- 5. Lamorinda
- 6. Martinez
- Concord 7.
- Alamo / Danville 8

for Class A space saw a significant increase to \$3.18 PSF as increases in Walnut Creek Downtown put upward pressure on the remainder of the market.