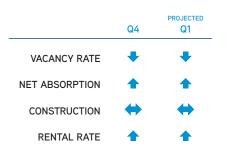

## North I-680 Office Market Continues Steady Improvement

The North I-680 office market posted a decrease in total vacancy in the fourth quarter 2014. The market registered 79,555 square feet of positive net absorption for the quarter while registering negative 64,204 square feet year-to-date. The year would have ended with positive absorption had it not been for Bank of America vacating their campus in Concord. That said, the remainder of the market improved throughout the year with steady rent increases in the Class A and B markets.