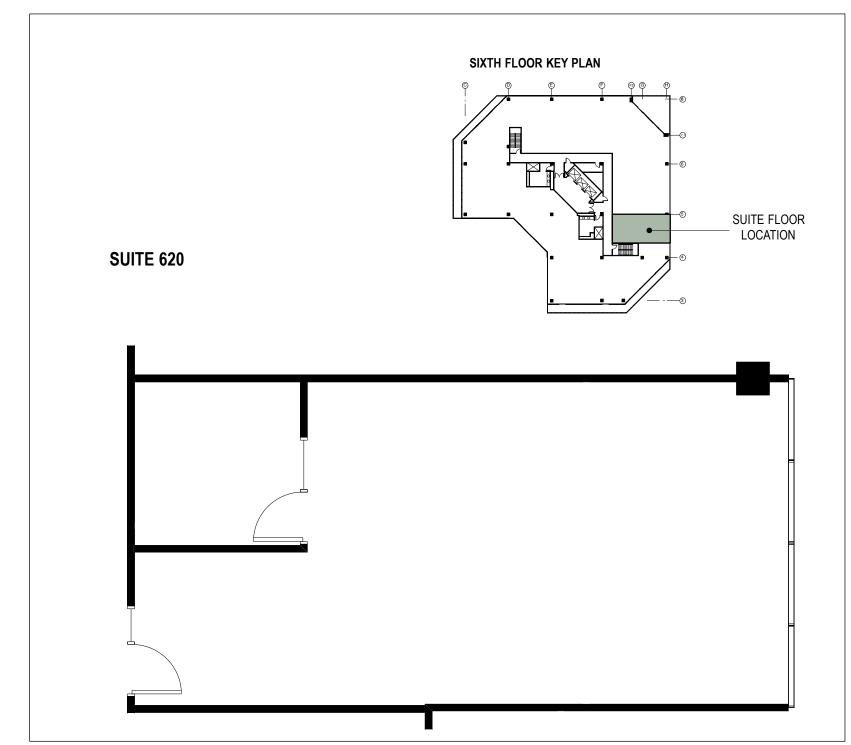

## Gateway Centre

1850 Mt. Diablo Blvd. Walnut Creek, CA 94596

Sixth Floor

Owned and Managed by

Sierra Pacific Properties, Inc.

Approximate Area Calculations Subject To Verification:

928 rsf

As-built Plan To Be Verified