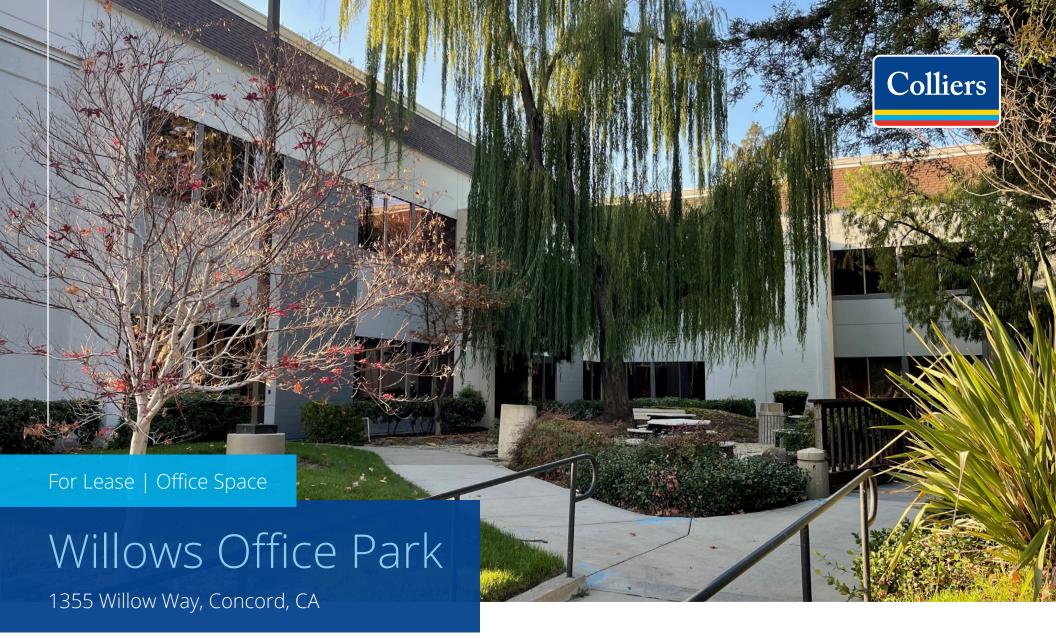

# Overview

## **Property Highlights**

- Willows Office Park is a two story, ±84,715 SF office building
- Ideally suited for both small and large corporate tenants
- Efficient Floor Plates
- Unique campus setting with mature landscaping
- 4/1,000 on-site surface parking