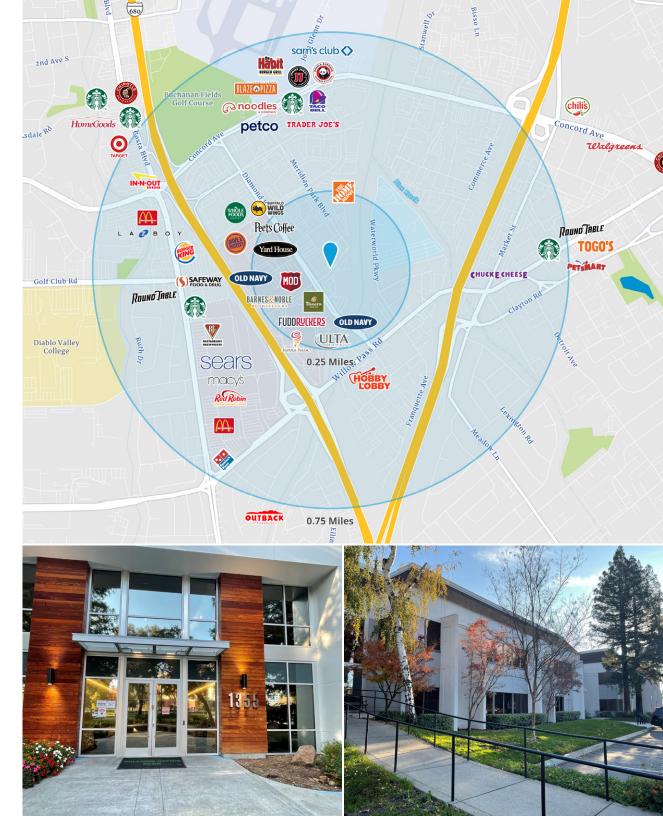

# **Location Highlights**

- Immediate Access to I-680, State Route 242 and Highway 4
- Directly across from the Veranda, a brand new 375,000 SF mixed-use retail center