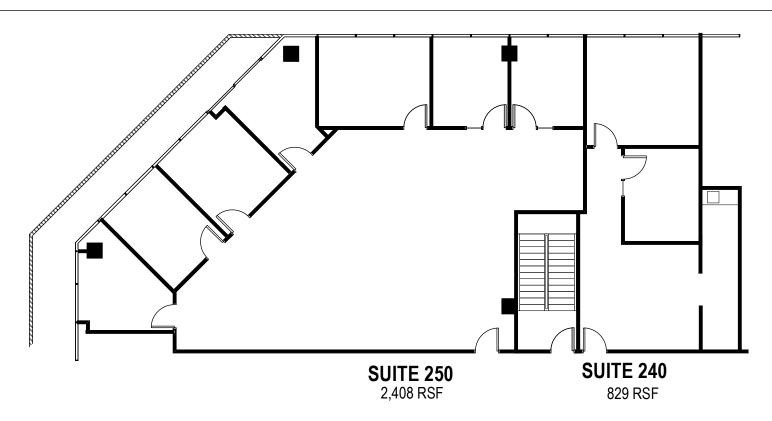

## Gateway Centre

1850 Mt. Diablo Blvd. Walnut Creek, CA 94596

Second Floor

Owned and Managed by

Sierra Pacific Properties, Inc.

Approximate Area Calculations Subject To Verification:

3,237 rsf

As-built Plan To Be Verified