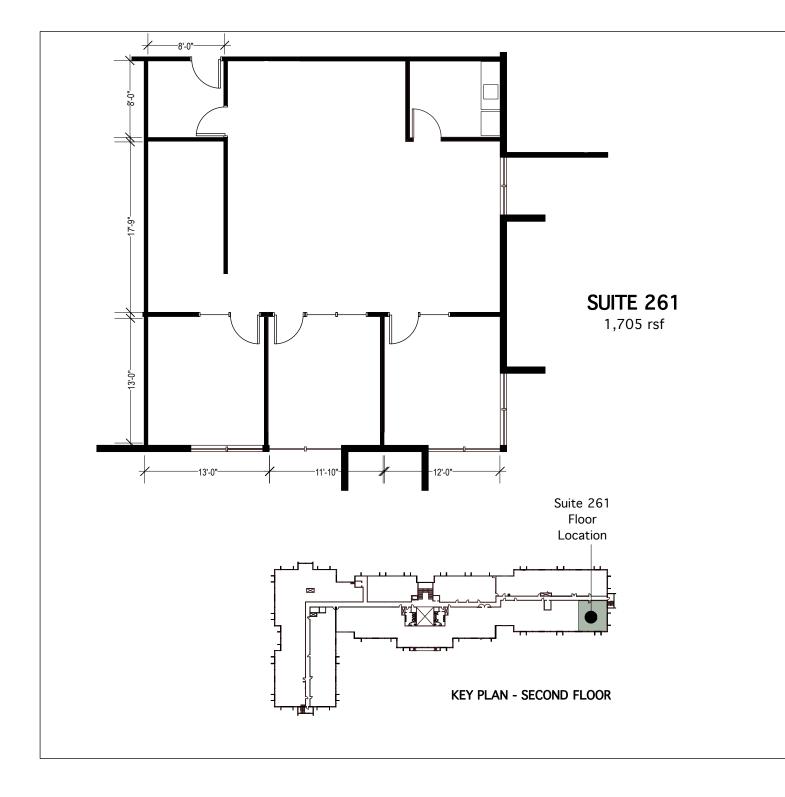

## Willows Office Park

1355 Willow Way Concord, CA 94520

Second Floor

Owned and Managed by

Pacific Service Credit Union

Approximate Area Calculations Subject To Verification:

1,705 rsf

As-built Plan To Be Verified