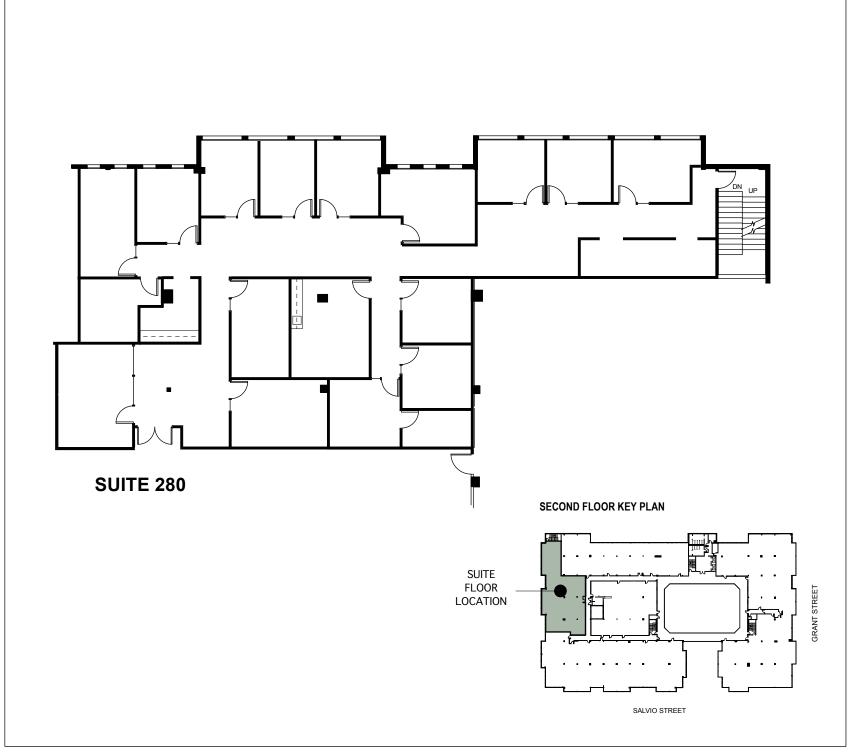

## Salvio Pacheco Square

2151 Salvio Street Concord, CA 94520

Second Floor

Owned & Managed by:

## LeFever Mattson

Approximate Area Calculations Subject To Verification:

5,262 rsf

## As-built Plan To Be Verified

This information displayed while not guaranteed has been secured by sources we believe to be reliable. This information is subject to errors & omissions. Any tenant should conduct their own investigation.

Plan Revision - 11-5-22