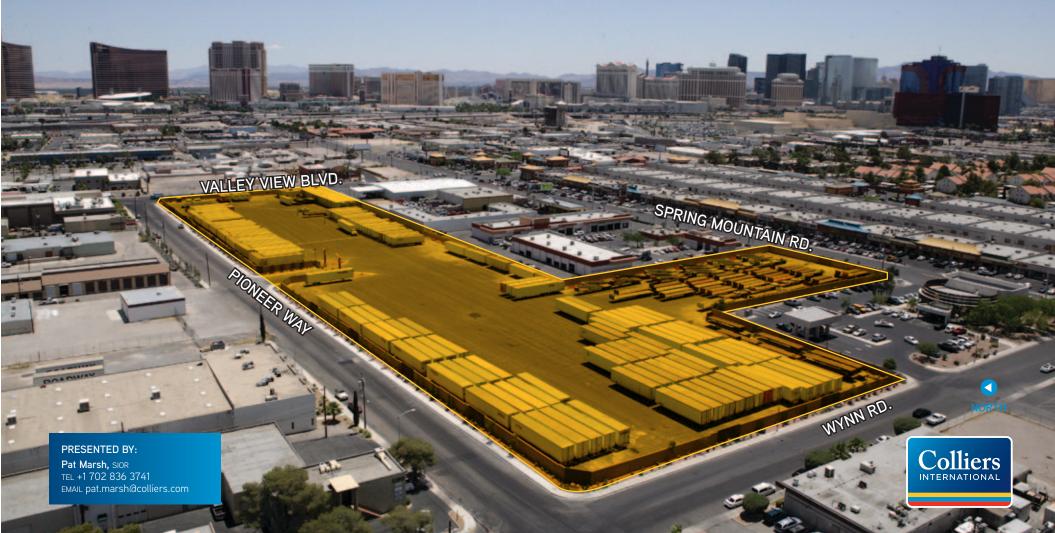

#### THE OFFERING

Pat Marsh, SIOR, of Colliers International, is proud to present 3845 Pioneer Way, a fully improved 9.43 net acre single-tenant marshalling yard facility leased to Freeman Decorating Services, Inc. (Freeman). Freeman is a privately owned convention services company. Today they are considered the global leader of convention services ranging from exhibit design, rental and transportation, to audio visual and electronic services worldwide.

#### **INVESTMENT HIGHLIGHTS**

- Located in the heart of Las Vegas' southwest industrial submarket
- "A" credit tenant with long history in Las Vegas
- Property secured by a new 8' to 10' high perimeter block wall and an electric entry gate
- Existing 12,790 sf office/warehouse facility improved and brought to current Clark County codes and new paint, flooring, restroom improvements, and cosmetic upgrades