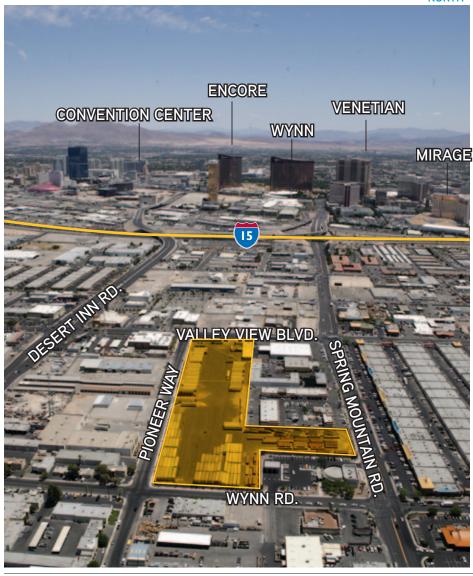

#### THE OFFERING

Pat Marsh, SIOR, of Colliers International, is proud to present 3845 Pioneer Way, a fully improved 9.43 net acre single-tenant marshalling yard facility leased to Freeman Decorating Services, Inc. (Freeman). Freeman is a privately owned convention services company. Today they are considered the global leader of convention services ranging from exhibit design, rental and transportation, to audio visual and electronic services worldwide.

#### **INVESTMENT HIGHLIGHTS**

- Located in the heart of Las Vegas' southwest industrial submarket
- "A" credit tenant with long history in Las Vegas
- Property secured by a new 8' to 10' high perimeter block wall and an electric entry gate
- Existing 12,790 sf office/warehouse facility improved and brought to current Clark County codes and new paint, flooring, restroom improvements, and cosmetic upgrades