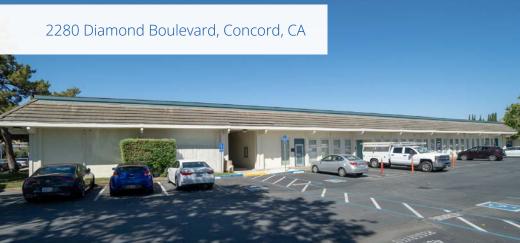

2280 Diamond Boulevard, Concord, CA

This five building office complex features all ground floor suites with exterior entrances and easy surface parking. Generous tenant improvement allowances are available.

Premier location on the corner of Diamond Boulevard and Burnett Avenue across from the Vernada shopping center and just North of the Willows Shopping Center.