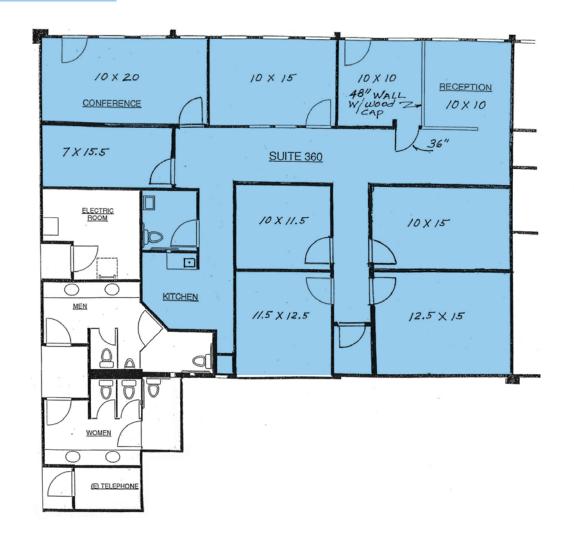

# **Building 3**

2280 Diamond Boulevard

Suite 360 ±2,024 SF

**Contact Brokers** 