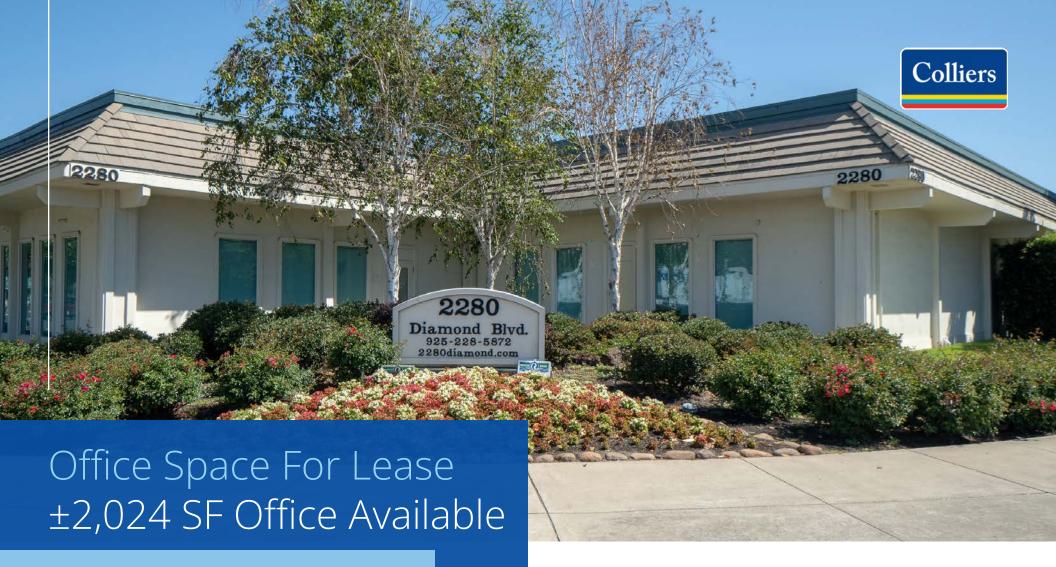

2280 Diamond Boulevard, Concord, CA

This five building office complex features all ground floor suites with exterior entrances and easy surface parking. Generous tenant improvement allowances are available.

# **Building 3**

2280 Diamond Boulevard

Suite 360 ±2,024 SF

**Contact Brokers** 