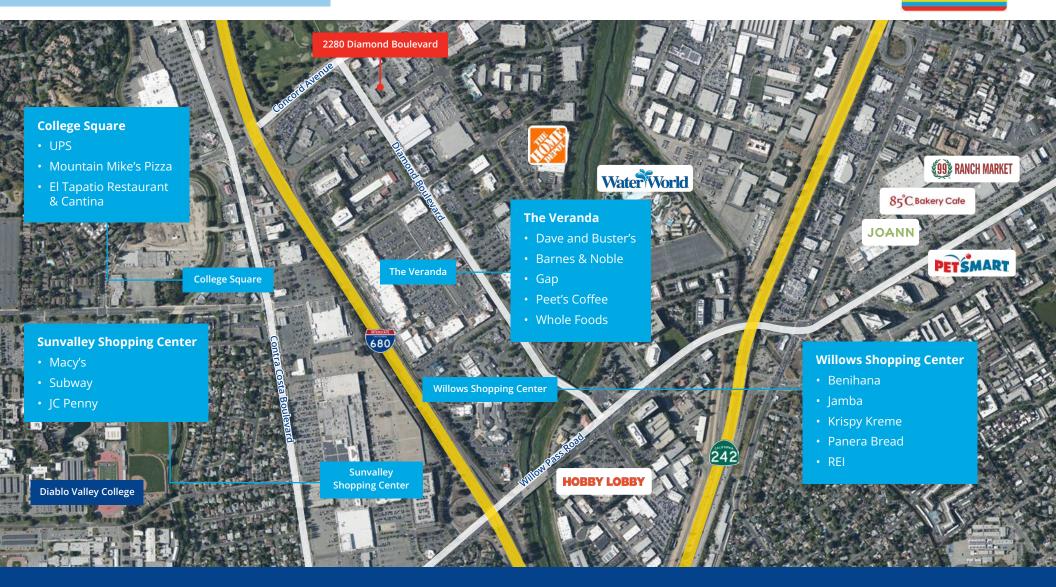

Premier location on the corner of Diamond Boulevard and Burnett Avenue across from the Vernada shopping center and just North of the Willows Shopping Center.