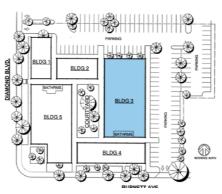

2280 Diamond Boulevard, Concord, CA

This five building office complex features all ground floor suites with exterior entrances and easy surface parking. Generous tenant improvement allowances are available.

Premier location on the corner of Diamond Boulevard and Burnett Avenue across from the Vernada shopping center and just North of the Willows Shopping Center.