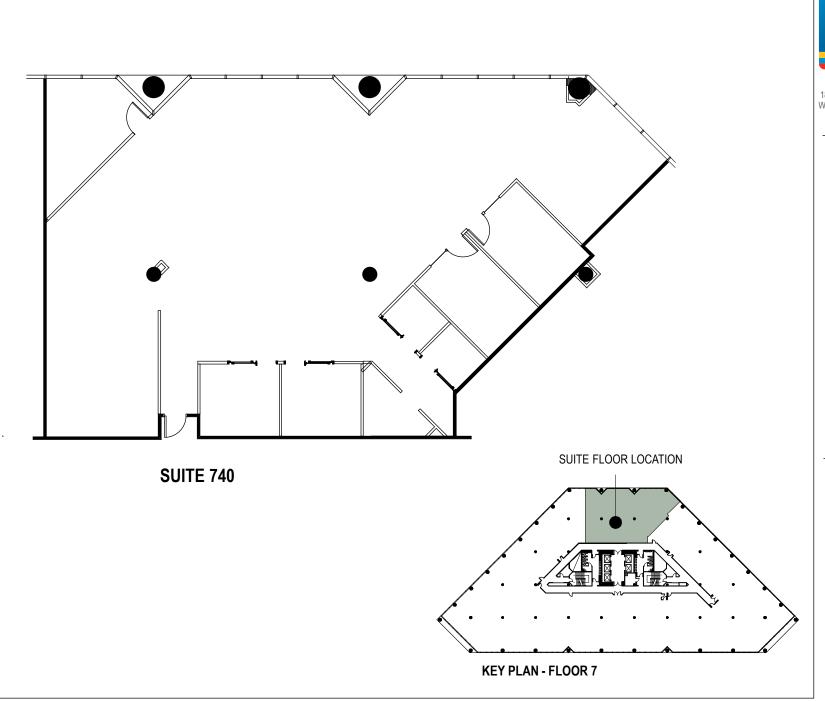

## Concord Gateway II

1855 Gateway Blvd. Concord, CA 94520

Seventh Floor

Owned and Managed by

Sierra Pacific Properties, Inc.

Approximate Area Calculations Subject To Verification:

4,204 rsf

As-built Plan To Be Verified