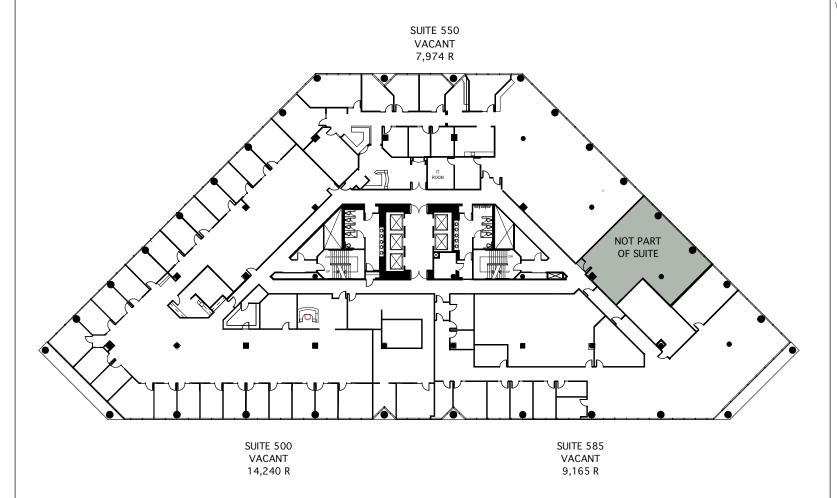

## Concord Gateway II

1855 Gateway Blvd. Concord, CA 94520

Fifth Floor

Owned and Managed by

Sierra Pacific Properties, Inc.

Approximate Area Calculations Subject To Verification:

31,379 rsf

## As-built Plan To Be Verified

This information displayed while not guaranteed has been secured by sources we believe to be reliable. This information is subject to errors & omissions. Any tenant should conduct their own investigation.

Plan Revision - 2-1-2023