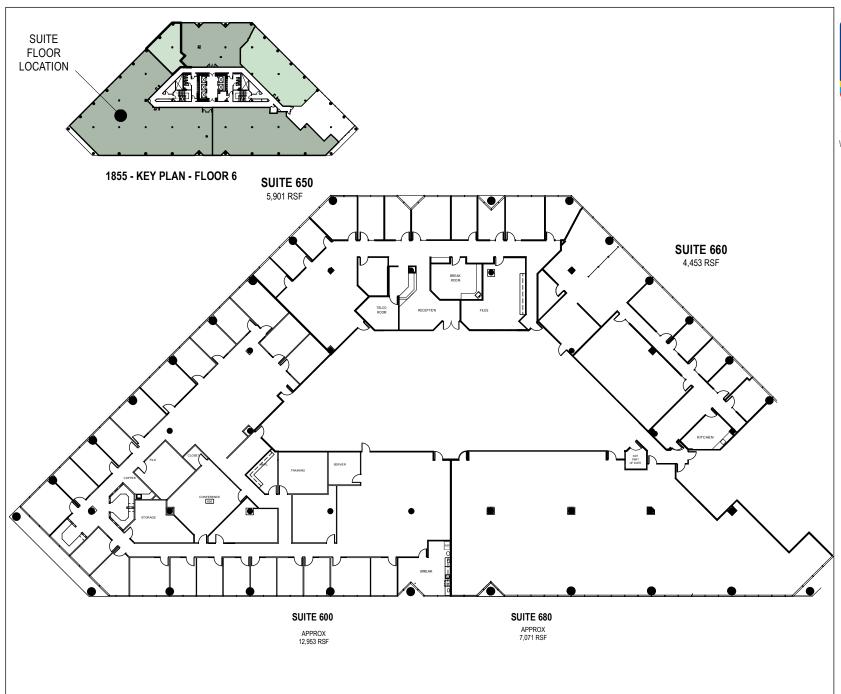

## Concord Gateway II

1855 Gateway Blvd. Concord, CA 94520

Sixth Floor

Owned and Managed by

Sierra Pacific Properties, Inc.

Approximate Area Calculations Subject To Verification:

30,378 rsf

## As-built Plan To Be Verified

This information displayed while not guaranteed has been secured by sources we believe to be reliable. This information is subject to errors & omissions. Any tenant should conduct their own investigation.

Plan Revision - 6-5-23