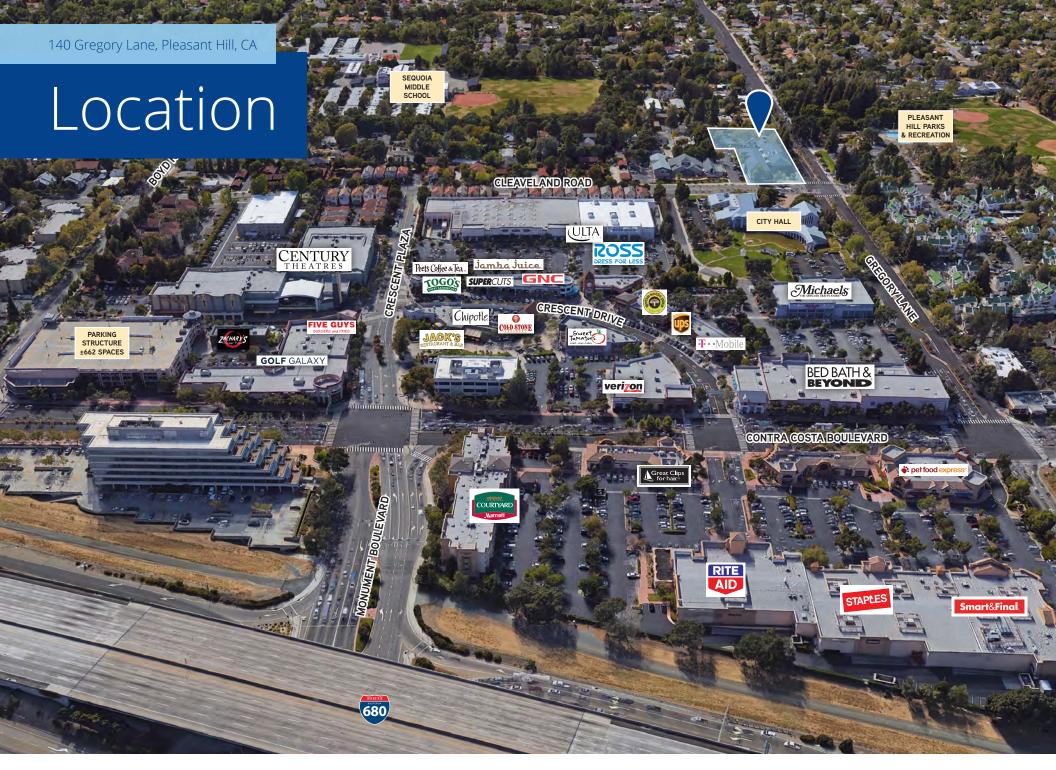

# Highlights

- Located in the heart of Downtown Pleasant Hill
- Free on-site parking
- 3 minute walk to Crescent Drive
- Surrounded by retail and banking amenities
- 2 blocks off the freeway