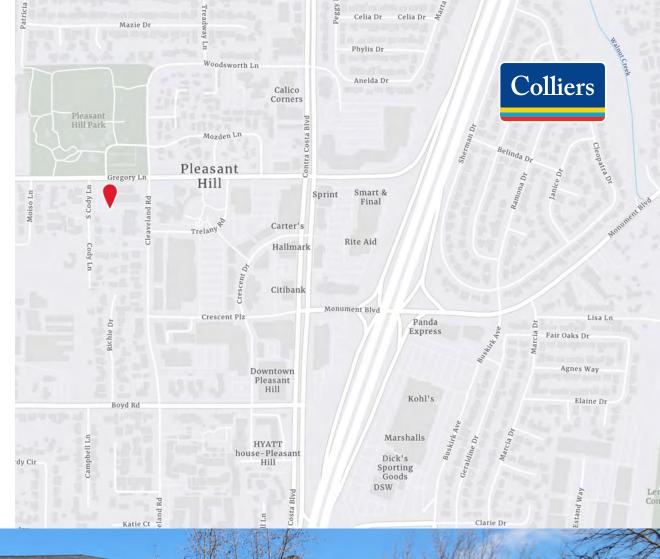

# Highlights

- Located in the heart of Downtown Pleasant Hill
- Free on-site parking
- 3 minute walk to Crescent Drive
- Surrounded by retail and banking amenities
- 2 blocks off the freeway