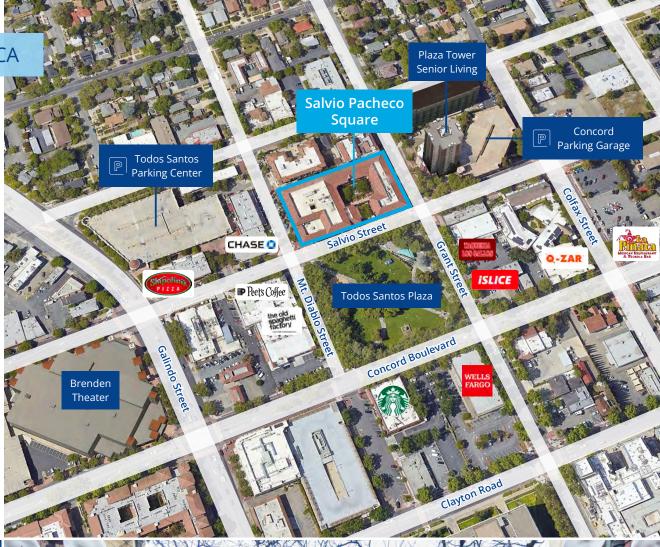

# Location Overview

#### Park & Shop (0.5 miles)

UPS, JOANN Fabric, Starbucks, O'Reilly Auto Parts, 99 Ranch Market, Chick's Donuts & Coffee Shop

### Todos Santos Plaza (0.1 miles)

Peet's Coffee, The Old Spaghetti Factory, Taqueria Los Gallos, Starbucks, iSlice Pizza, House of Bagels

## BART (0.5 miles)