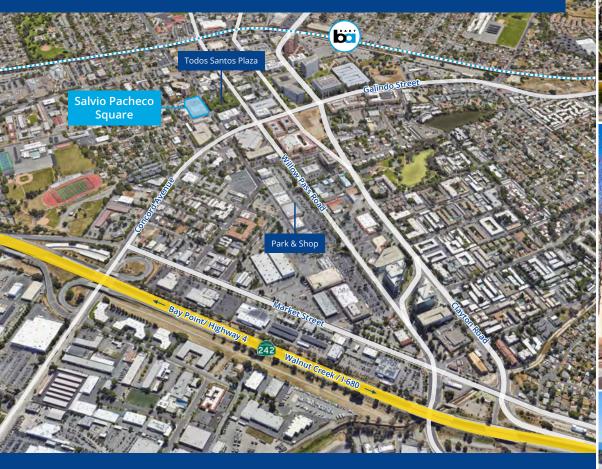

# Location Overview

#### Park & Shop (0.5 miles)

UPS, JOANN Fabric, Starbucks, O'Reilly Auto Parts, 99 Ranch Market, Chick's Donuts & Coffee Shop

### Todos Santos Plaza (0.1 miles)

Peet's Coffee, The Old Spaghetti Factory, Taqueria Los Gallos, Starbucks, iSlice Pizza, House of Bagels

## BART (0.5 miles)