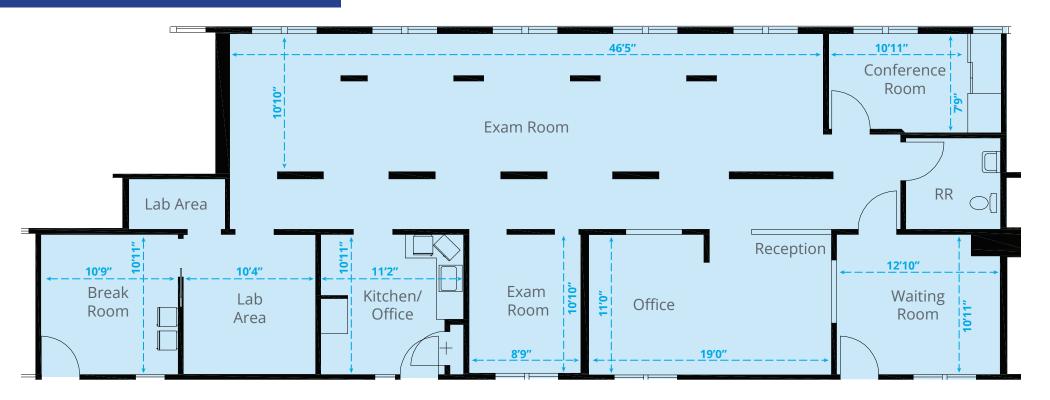

## Suite 226 | ±1,946 RSF

- \$2.80/RSF
- Net of PG&E and Janitorial
- Former Dental Office

Key Plan