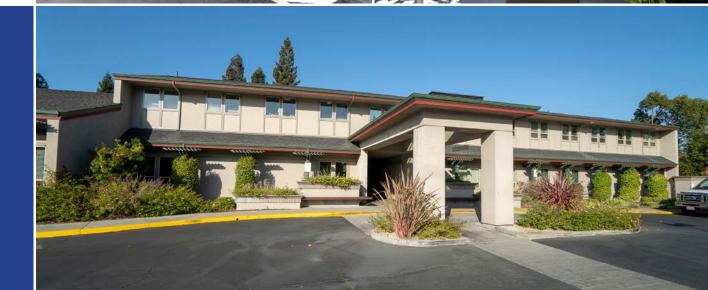

## Overview

## Highlights

Two floors with elevator access

Two medical labs on the property

 $\bigcirc \bigcirc \bigcirc$ 

Currently 20 tenants on site, mostly dental and medical offices

Over 4/1,000 parking \*Additional parking available at the church across the street

Central landscaped courtyard with shade trees

| Suite | Rentable<br>Square Feet | ر<br>کاری<br>Virtual Tour |
|-------|-------------------------|---------------------------|
| 146   | ±1,010 RSF              |                           |
| 226   | ±1,946 RSF              | <u>Tour Suite »</u>       |
| 246   | ±881 RSF                | Tour Suite »              |