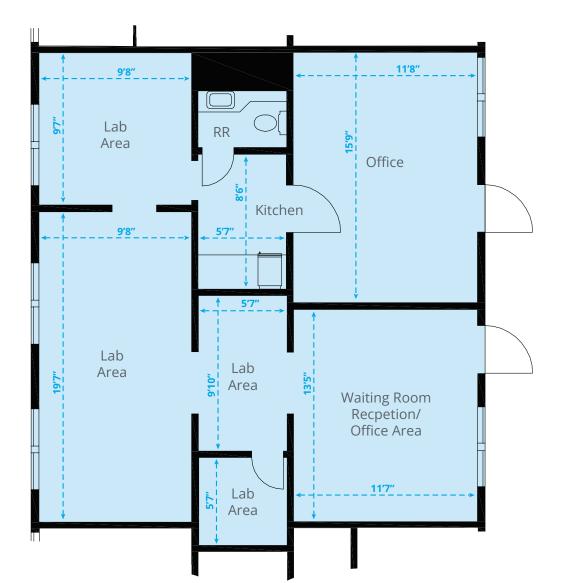

# Floor Plan

## Suite 146 | ±1,010 RSF

- \$2.80/RSF
- Net of PG&E and Janitorial
- Newly renovated