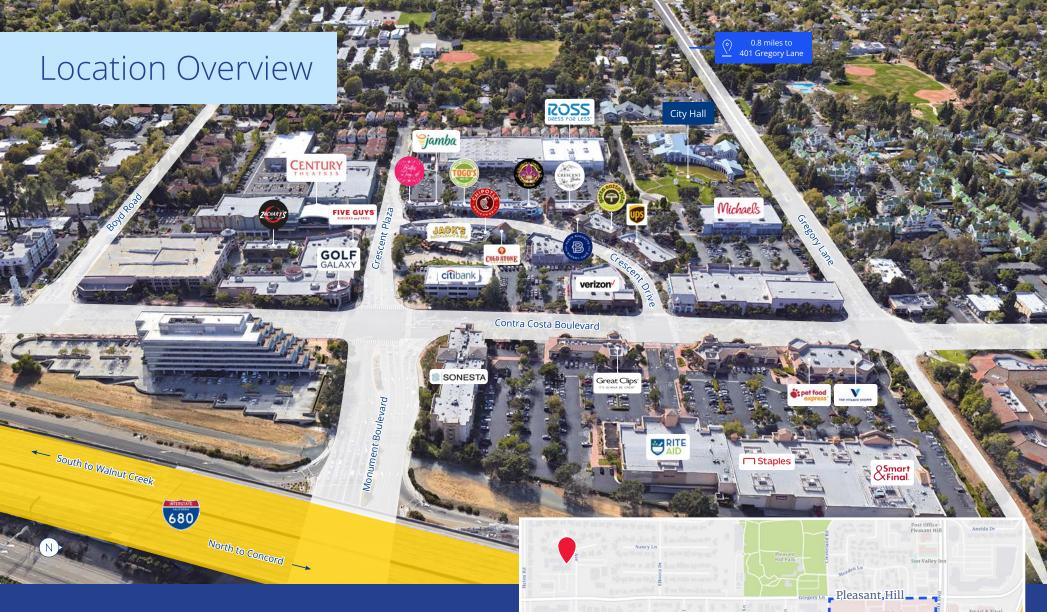

#### Centrally located in Contra Costa County, close to Downtown Pleasant Hill, Walnut Creek, Lafayette, and Martinez

Local Amenities

- Downtown Pleasant Hill: Just a couple blocks from this location, • Variety of child care providers nearby downtown boasts free parking and a variety of restaurants & shops
- Four pharmacies under a mile away