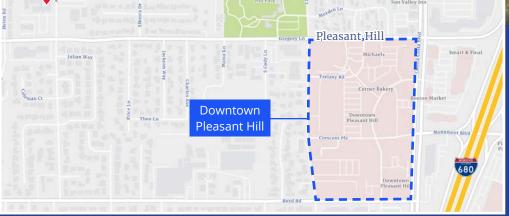

#### Centrally located in Contra Costa County, close to Downtown Pleasant Hill, Walnut Creek, Lafayette, and Martinez

Local Amenities

- Downtown Pleasant Hill: Just a couple blocks from this location, • Variety of child care providers nearby downtown boasts free parking and a variety of restaurants & shops
- Four pharmacies under a mile away