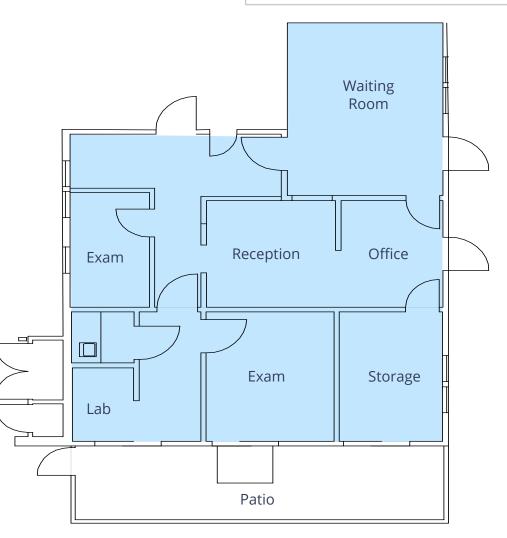

## Suite 146 | ±1,010 RSF

- \$2.80/RSF
- Net of PG&E and Janitorial
- Newly renovated