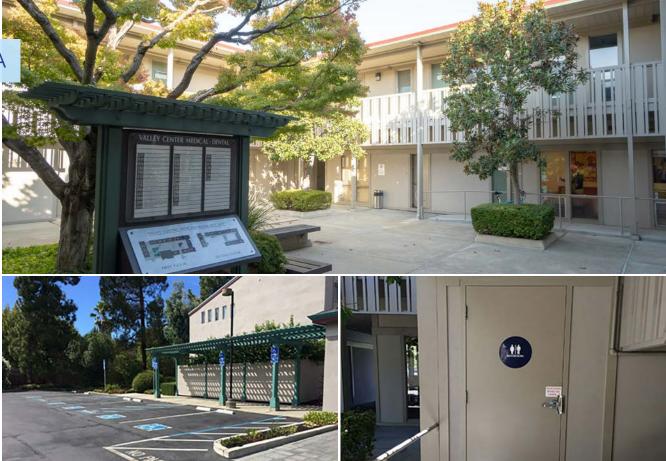

## Overview

## Highlights

Two floors with elevator access

Two medical labs on the property

 $\bigcirc \bigcirc \bigcirc$ 

Currently 20 tenants on site, mostly dental and medical offices

Over 4/1,000 parking \*Additional parking available at the church across the street

Central landscaped courtyard with shade trees

| Suite | Rentable<br>Square Feet | ر<br>کاری<br>Virtual Tour |
|-------|-------------------------|---------------------------|
| 146   | ±1,010 RSF              |                           |
| 226   | ±1,946 RSF              | <u>Tour Suite »</u>       |
| 246   | ±881 RSF                | Tour Suite »              |