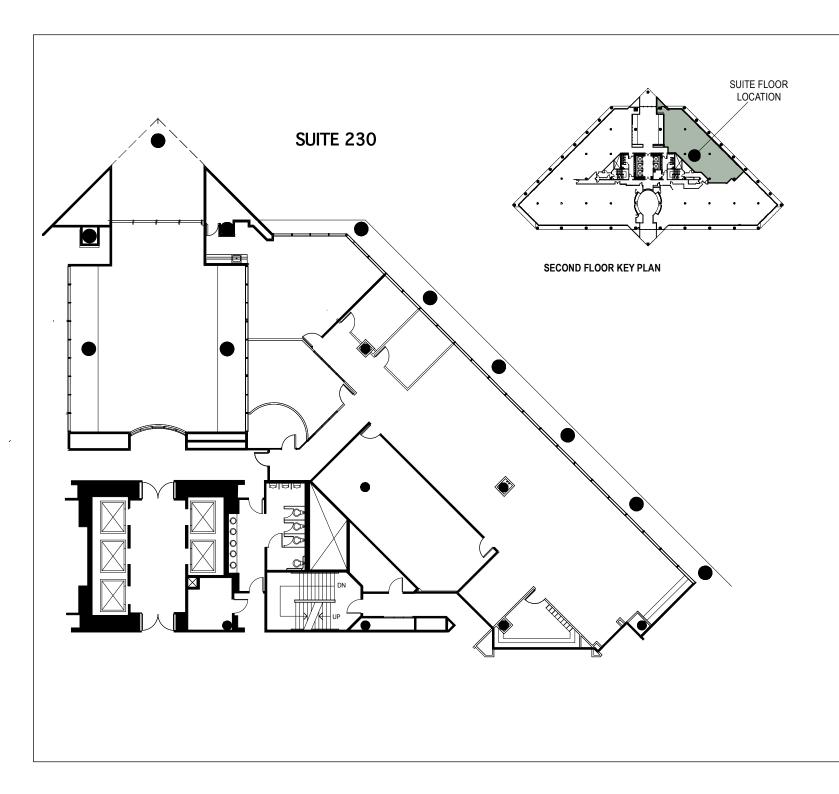

## Concord Gateway II

1855 Gateway Blvd. Concord, CA 94520

Second Floor

Owned and Managed by

Sierra Pacific Properties, Inc.

Approximate Area Calculations Subject To Verification:

5,482 rsf

## As-built Plan To Be Verified

This information displayed while not guaranteed has been secured by sources we believe to be reliable. This information is subject to errors & omissions. Any tenant should conduct their own investigation.