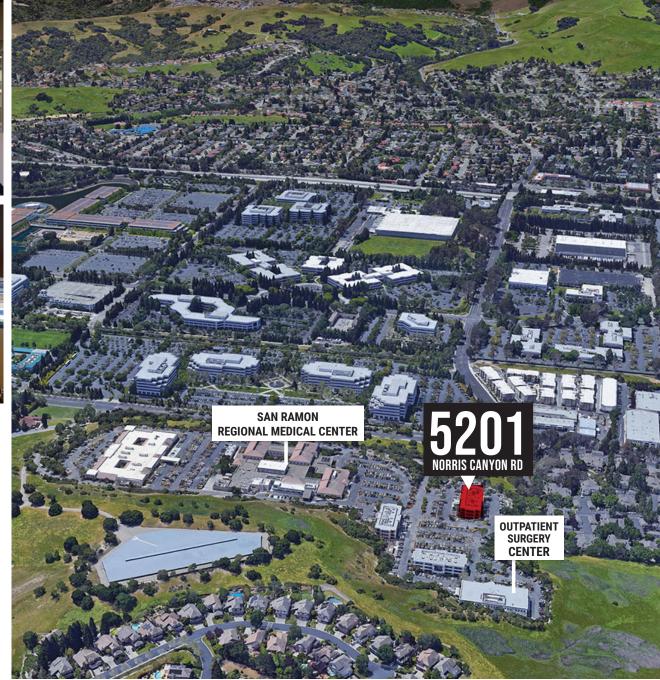

## PREMIUM MEDICAL SPACE SUBLEASE OPPORTUNITY / ±3,652 SF

5201 Norris Canyon Road, Suite 230 is a ±3,652 SF medical office space ideally suited for Physical Therapy. 5201 Norris Canyon is 3 story, ±30,000 SF medical office building situated within the San Ramon Regional Hospital Campus. San Ramon Regional is an ±180,000 SF hospital with 123 staffed beds, providing acute-care, inpatient/outpatient services, 24-hour emergency, and outpatient surgery/treatment centers. There are 3 additional medical office buildings located in the campus; each building is ±30,000 SF and multi-tenant in nature.