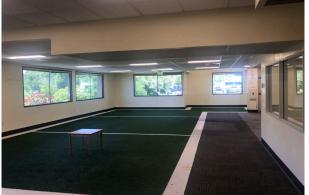

## PREMIUM MEDICAL SPACE SUBLEASE OPPORTUNITY / ±3,652 SF

5201 Norris Canyon Road, Suite 230 is a ±3,652 SF medical office space ideally suited for Physical Therapy. 5201 Norris Canyon is 3 story, ±30,000 SF medical office building situated within the San Ramon Regional Hospital Campus. San Ramon Regional is an ±180,000 SF hospital with 123 staffed beds, providing acute-care, inpatient/outpatient services, 24-hour emergency, and outpatient surgery/treatment centers. There are 3 additional medical office buildings located in the campus; each building is ±30,000 SF and multi-tenant in nature.