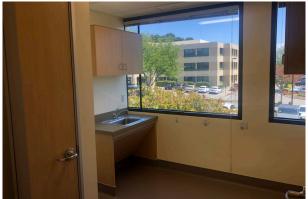

## PREMIUM MEDICAL SPACE SUBLEASE OPPORTUNITY / ±3,652 SF

5201 Norris Canyon Road, Suite 230 is a ±3,652 SF medical office space ideally suited for Physical Therapy. 5201 Norris Canyon is 3 story, ±30,000 SF medical office building situated within the San Ramon Regional Hospital Campus. San Ramon Regional is an ±180,000 SF hospital with 123 staffed beds, providing acute-care, inpatient/outpatient services, 24-hour emergency, and outpatient surgery/treatment centers. There are 3 additional medical office buildings located in the campus; each building is ±30,000 SF and multi-tenant in nature.