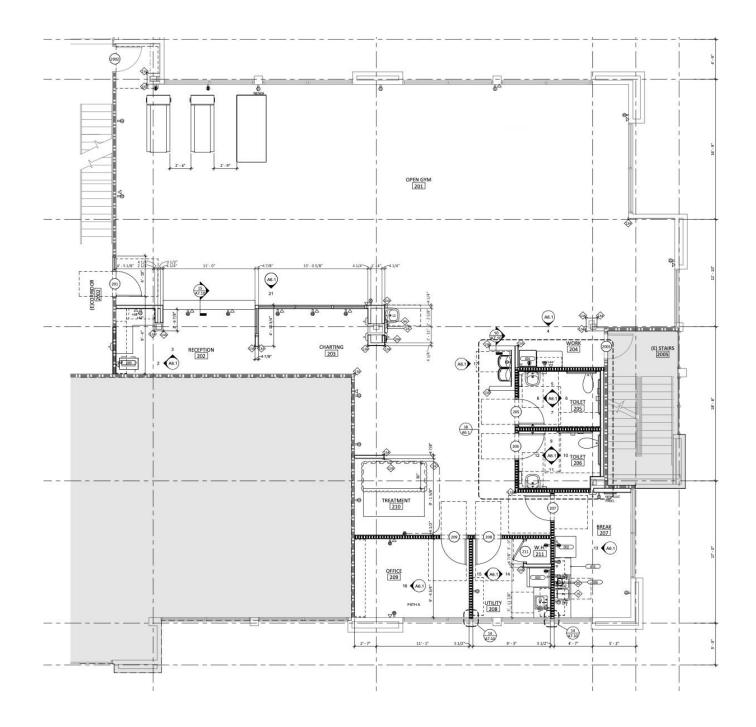

## PREMIUM MEDICAL SPACE SUBLEASE OPPORTUNITY / ±3,652 SF

5201 Norris Canyon Road, Suite 230 is a ±3,652 SF medical office space ideally suited for Physical Therapy. 5201 Norris Canyon is 3 story, ±30,000 SF medical office building situated within the San Ramon Regional Hospital Campus. San Ramon Regional is an ±180,000 SF hospital with 123 staffed beds, providing acute-care, inpatient/outpatient services, 24-hour emergency, and outpatient surgery/treatment centers. There are 3 additional medical office buildings located in the campus; each building is ±30,000 SF and multi-tenant in nature.