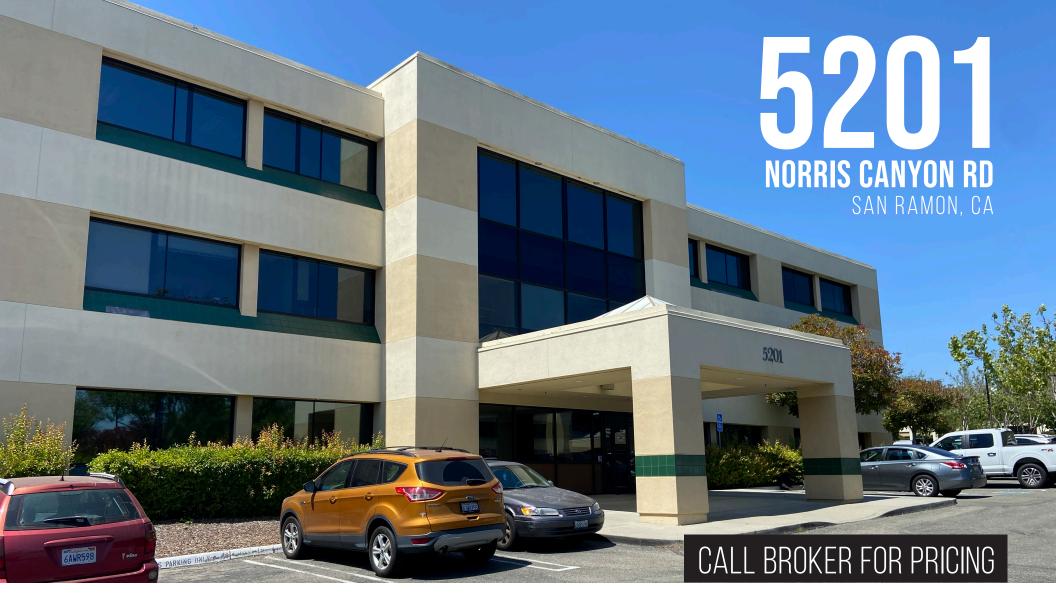

## PREMIUM MEDICAL SPACE SUBLEASE OPPORTUNITY / ±3,652 SF

5201 Norris Canyon Road, Suite 230 is a ±3,652 SF medical office space ideally suited for Physical Therapy. 5201 Norris Canyon is 3 story, ±30,000 SF medical office building situated within the San Ramon Regional Hospital Campus. San Ramon Regional is an ±180,000 SF hospital with 123 staffed beds, providing acute-care, inpatient/outpatient services, 24-hour emergency, and outpatient surgery/treatment centers. There are 3 additional medical office buildings located in the campus; each building is ±30,000 SF and multi-tenant in nature.