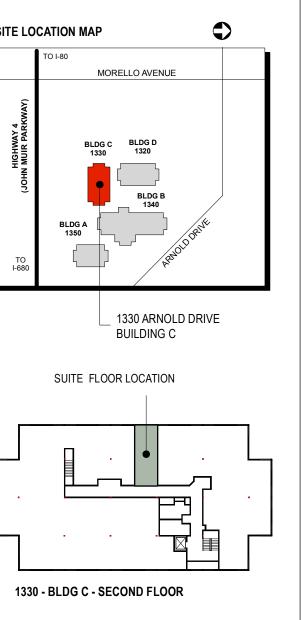

scott.ellis@colliers.com

Muir Parkway Office Center

1320-1350 Arnold Drive MArtinez, CA 94553

First Floor

Owned and Managed by

Bay Wide Properties

Approximate Area Calculations Subject To Verification:

431 rsf