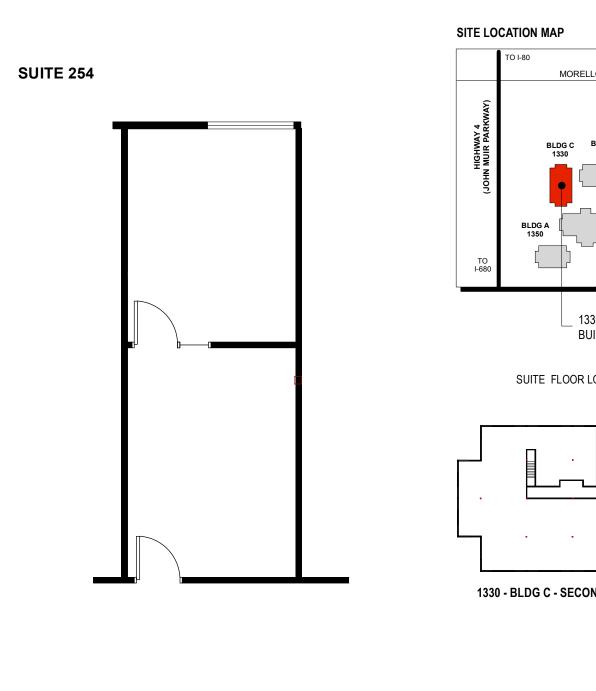

scott.ellis@colliers.com

Muir Parkway Office Center

1320-1350 Arnold Drive MArtinez, CA 94553

First Floor

Owned and Managed by

Bay Wide Properties

Approximate Area Calculations Subject To Verification:

431 rsf

As-built Plan To Be Verified

This information displayed while not guaranteed has been secured by sources we believe to be reliable. This information is subject to errors & omissions. Any tenant should conduct their own investigation.

Plan Revision - 11-1-23