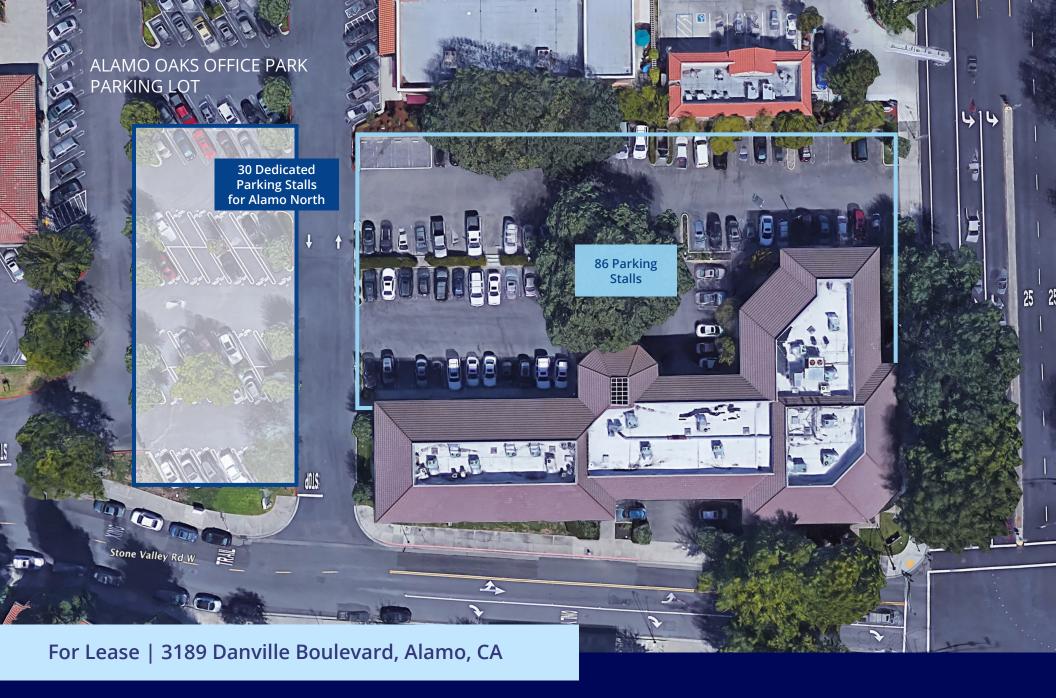

# For Lease | 3189 Danville Boulevard, Alamo, CA

- Located adjacent to the Alamo Plaza. Alamo North shares parking and access with the shopping center
- · All office suites have generous window lines
- · Suite sizes are ideal for small to medium users
- 5/1000 parking ratio
- Short term leases are available