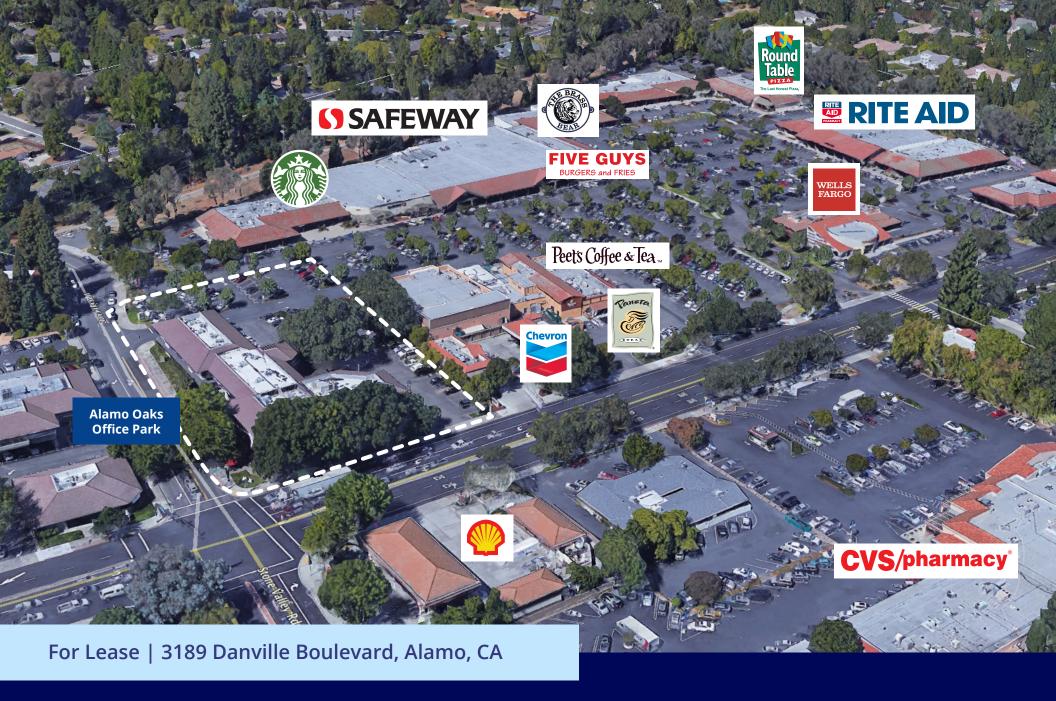

# Highly Visible Office Space in the Heart of Alamo

# For Lease | 3189 Danville Boulevard, Alamo, CA

- Located adjacent to the Alamo Plaza. Alamo North shares parking and access with the shopping center
- · All office suites have generous window lines
- · Suite sizes are ideal for small to medium users
- 5/1000 parking ratio
- Short term leases are available