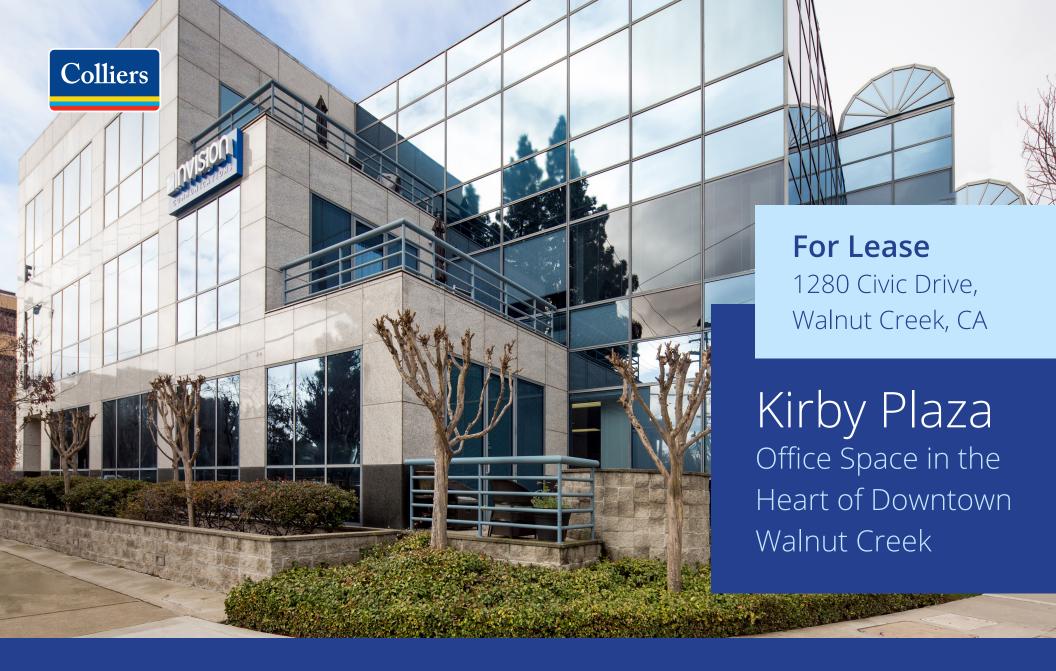

#### **Colliers**

1850 Mt Diablo Blvd., Suite 200, Walnut Creek, CA 94596

- Adjacent to numerous downtown retail amenities
- Power partially provided by rooftop solar panels
- Close freeway access
- Across the street from Civic Park & public trails
- 3/1,000 parking ratio (free of charge)
- Excellent property management
- Short walk to Walnut Creek BART station