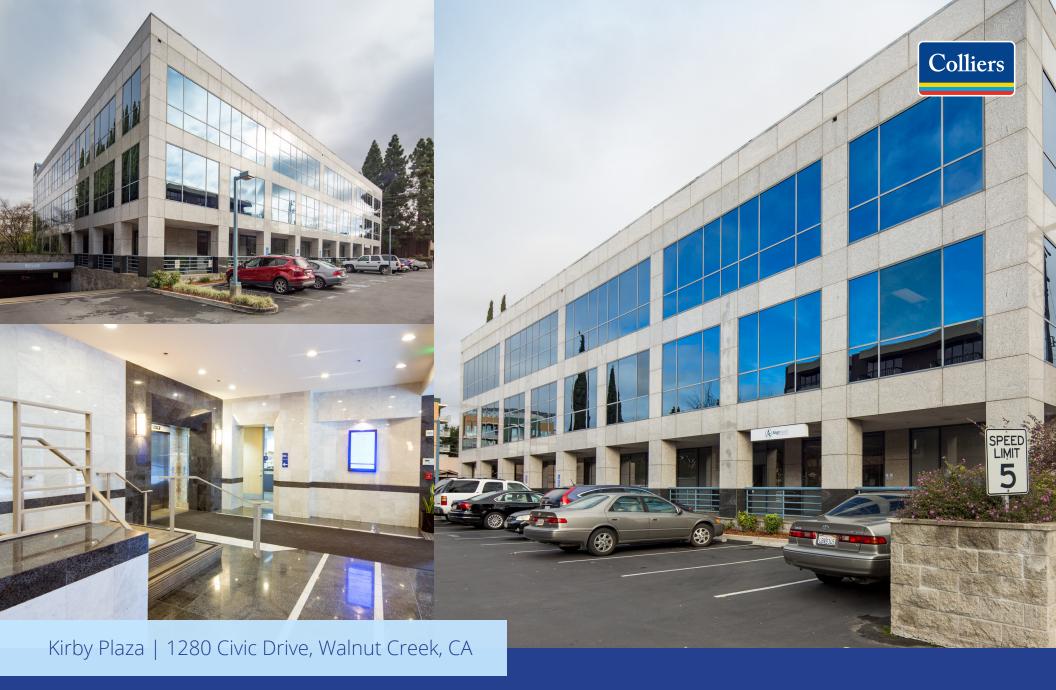

#### **Colliers**

1850 Mt Diablo Blvd., Suite 200, Walnut Creek, CA 94596

- Adjacent to numerous downtown retail amenities
- Power partially provided by rooftop solar panels
- Close freeway access
- Across the street from Civic Park & public trails
- 3/1,000 parking ratio (free of charge)
- Excellent property management
- Short walk to Walnut Creek BART station