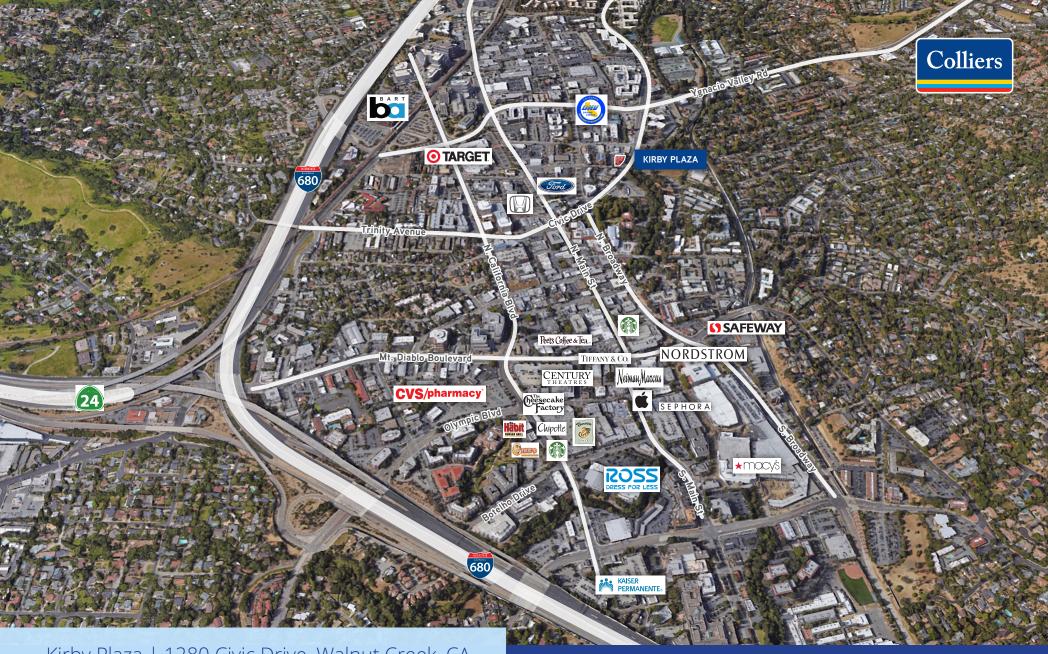

#### **Colliers**

1850 Mt Diablo Blvd., Suite 200, Walnut Creek, CA 94596

- Adjacent to numerous downtown retail amenities
- Power partially provided by rooftop solar panels
- Close freeway access
- Across the street from Civic Park & public trails
- 3/1,000 parking ratio (free of charge)
- Excellent property management
- Short walk to Walnut Creek BART station