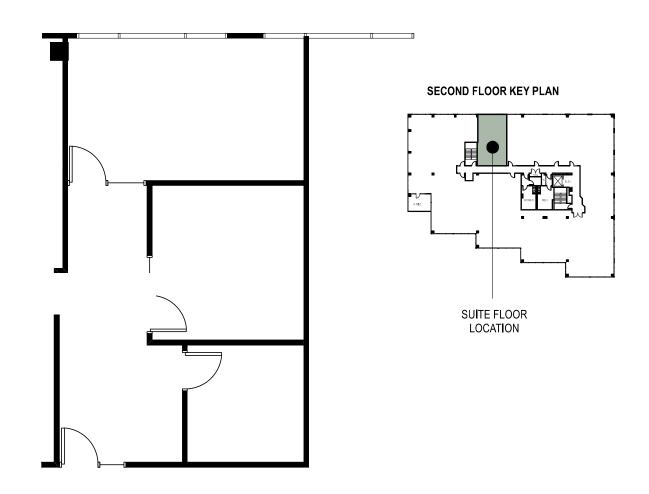

## Suite 204

±923 SF

# Suite 211

±827 SF

Kirby Plaza | 1280 Civic Drive, Walnut Creek, CA

Information herein has been obtained from sources deemed reliable, however its accuracy cannot be guaranteed. The user is required to conduct their own due diligence and verification.