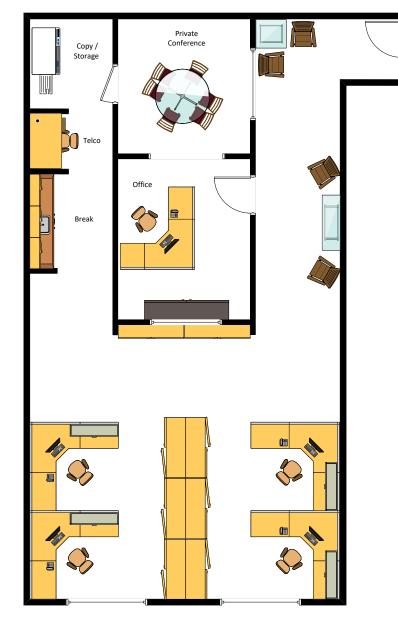

# Hypothetical Furniture

#### Suite 260 | ±1,504 SF

- Conference room
- · Open office area
- One private office
- Kitchen/break area
- Copy/storage area