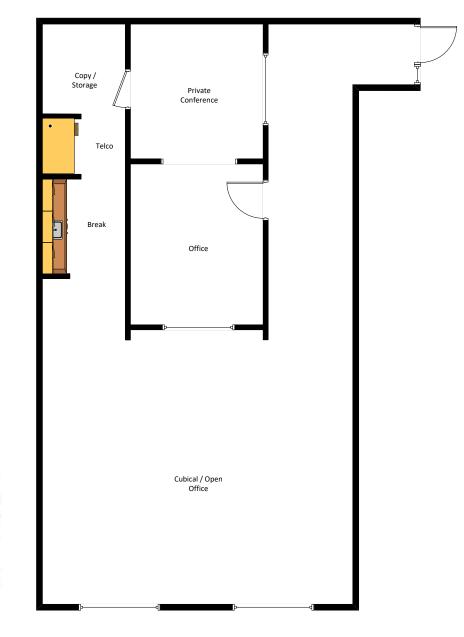

## Floor Plan

#### Suite 260 | ±1,504 SF

- Conference room
- · Open office area
- One private office
- Kitchen/break area
- · Copy/storage area