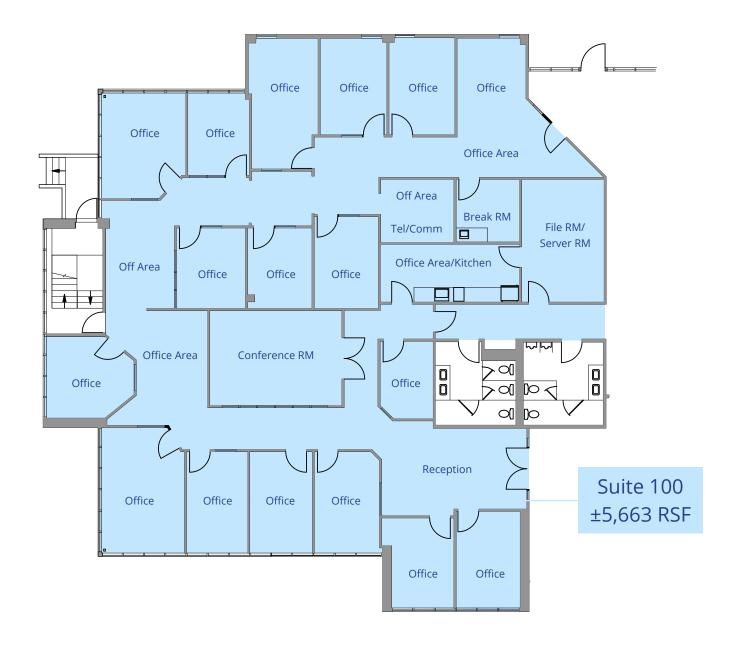

reserved parking, 3.5/1,000 parking ratio

### **Contact Brokers**

#### **Brian Clack**

Senior Vice President CA License No. 01416362 brian.clack@colliers.com +1 925 279 4654

### **Eric Erickson**, SIOR

Executive Vice President CA License No. 01177336 eric.erickson@colliers.com +1 925 279 5580

### Colliers

1850 Mt. Diablo Blvd, Suite 200 Walnut Creek, CA 94596 colliers.com







## Location Highlights



**Broadway Plaza** 



















Downtown Walnut Creek





















Transportation & Access

BART - Walnut Creek 600 feet | 2 minute walk

Freeways

Easy access to I-680 and Hwy 24

**Cities** 

8 miles to Concord 16 miles to Oakland 25 miles to San Francisco 1801 Oakland Blvd | Walnut Creek

## First Floor

Suite 100 Virtual Tour (360°)

## Key Plan | First Floor





# Second Floor



# Third Floor