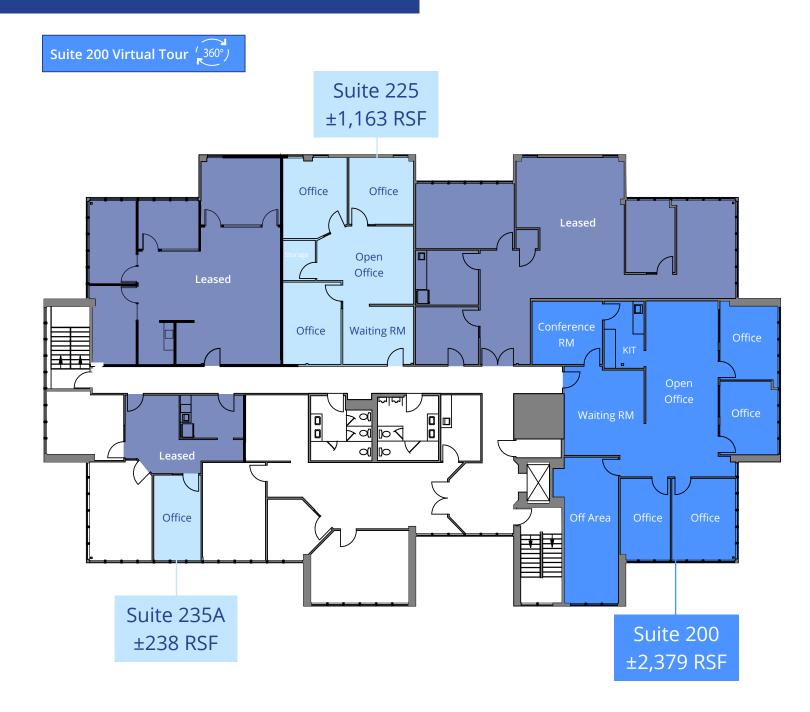

3.5/1,000 parking ratio

### **Contact Brokers**

#### **Brian Clack**

Senior Vice President CA License No. 01416362 brian.clack@colliers.com +1 925 279 4654

### **Eric Erickson**, SIOR

Executive Vice President CA License No. 01177336 eric.erickson@colliers.com +1 925 279 5580

### Colliers

1850 Mt. Diablo Blvd, Suite 200 Walnut Creek, CA 94596 colliers.com







## Location Highlights



**Broadway Plaza** 



















Downtown Walnut Creek





















Transportation & Access

BART - Walnut Creek 600 feet | 2 minute walk

Freeways

Easy access to I-680 and Hwy 24

**Cities** 

8 miles to Concord 16 miles to Oakland 25 miles to San Francisco 1801 Oakland Blvd | Walnut Creek

## First Floor

Suite 100 Virtual Tour (360°)

## Key Plan | First Floor





# Second Floor



# Third Floor