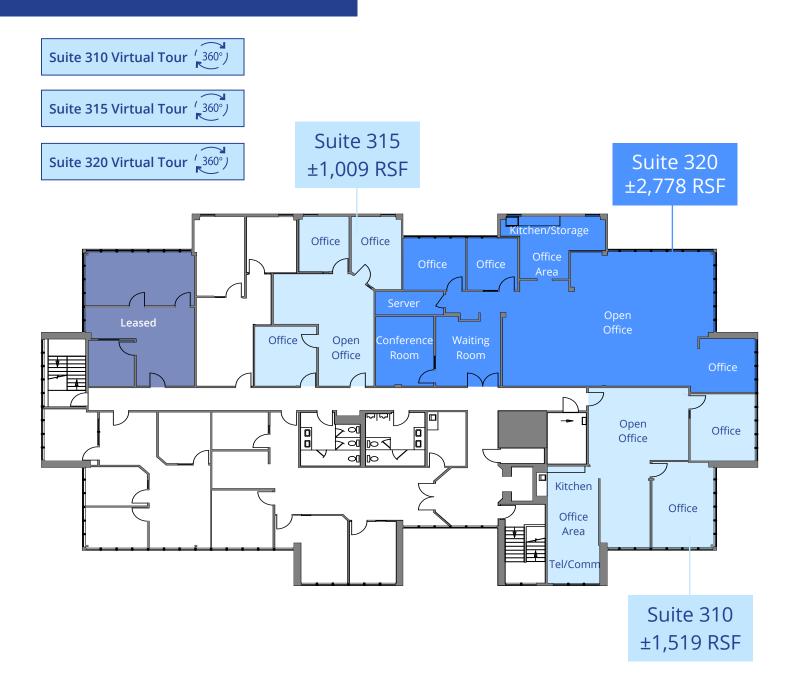

g ratio

### **Contact Brokers**

#### **Brian Clack**

Senior Vice President CA License No. 01416362 brian.clack@colliers.com +1 925 279 4654

### **Eric Erickson**, SIOR

Executive Vice President CA License No. 01177336 eric.erickson@colliers.com +1 925 279 5580

### Colliers

1850 Mt. Diablo Blvd, Suite 200 Walnut Creek, CA 94596 colliers.com







## Location Highlights



**Broadway Plaza** 



















Downtown Walnut Creek





















Transportation & Access

BART - Walnut Creek 600 feet | 2 minute walk

Freeways

Easy access to I-680 and Hwy 24

**Cities** 

8 miles to Concord 16 miles to Oakland 25 miles to San Francisco 1801 Oakland Blvd | Walnut Creek

## First Floor

Suite 100 Virtual Tour (360°)

## Key Plan | First Floor





# Second Floor



# Third Floor