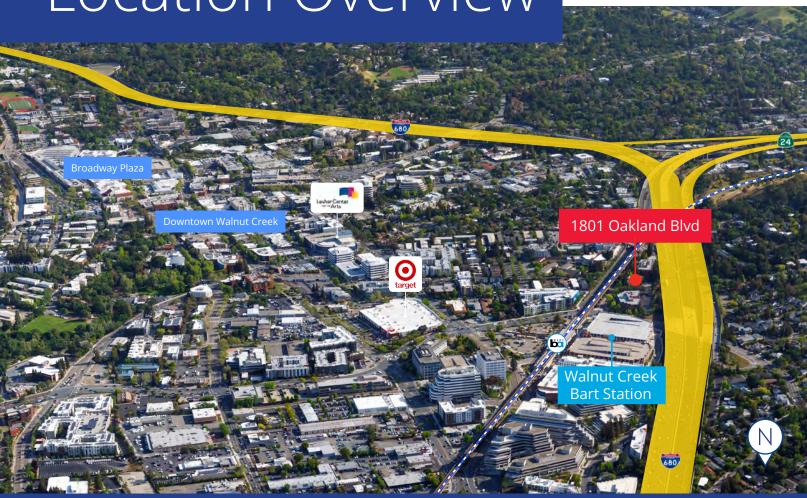

## Location Highlights

**Broadway Plaza** 

Downtown Walnut Creek

Transportation & Access

BART - Walnut Creek 600 feet | 2 minute walk

Freeways

Easy access to I-680 and Hwy 24

**Cities** 

8 miles to Concord 16 miles to Oakland 25 miles to San Francisco 1801 Oakland Blvd | Walnut Creek