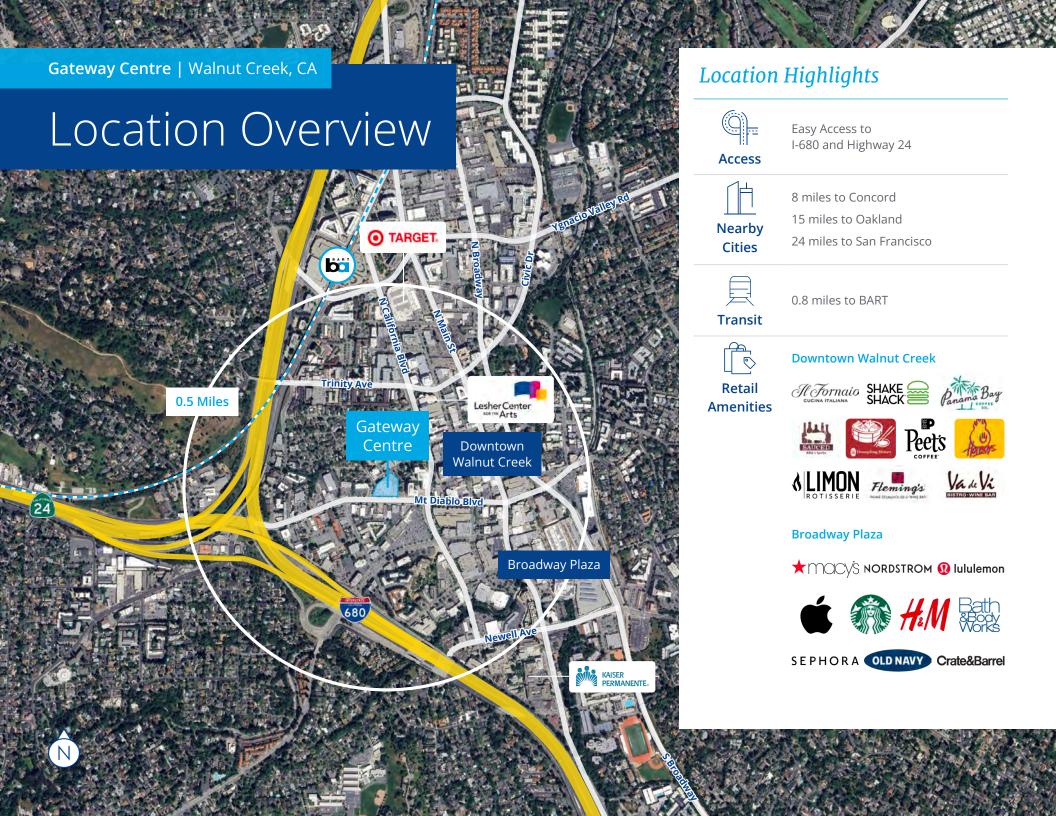

# Highlights

Gateway Centre is located at the western gateway to downtown Walnut Creek. This Class A six-story office building benefits from immediate access to I-680 and Hwy 24. Walnut Creek's downtown retail & financial district is immediately adjacent to the building. This highly visible corporate environment is one of the most desirable business locations in Contra Costa County.

±109,323 total SF

Convenient downtown location

Abundant street parking

Three levels covered on-site parking

On-site property management

Over 100 different restaurants within walking distance

Gateway Centre | Walnut Creek, CA