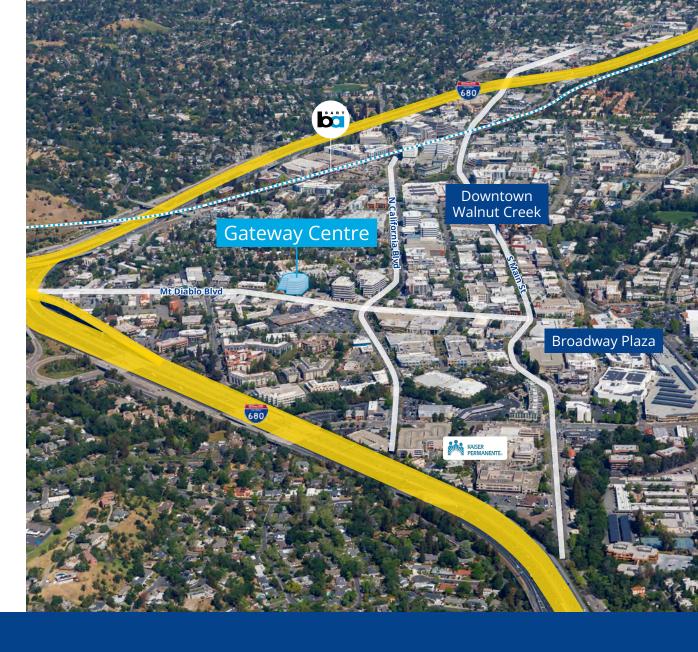

# Highlights

Gateway Centre is located at the western gateway to downtown Walnut Creek. This Class A six-story office building benefits from immediate access to I-680 and Hwy 24. Walnut Creek's downtown retail & financial district is immediately adjacent to the building. This highly visible corporate environment is one of the most desirable business locations in Contra Costa County.

±109,323 total SF

Convenient downtown location

Abundant street parking

Three levels covered on-site parking

On-site property management

Over 100 different restaurants within walking distance

Gateway Centre | Walnut Creek, CA