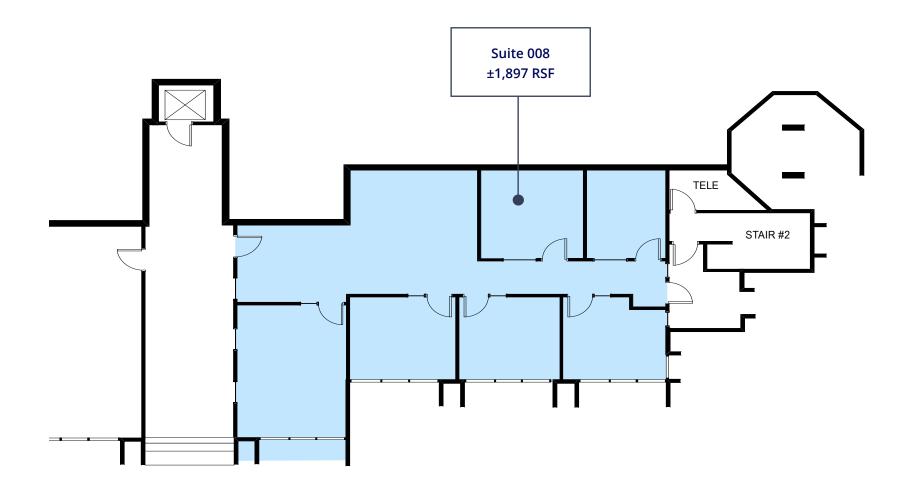

, SIOR** 

Executive Vice President CA License No. 01177336 eric.erickson@colliers.com +1 925 279 5580 **Brian Clack** 

Senior Vice President CA License No. 01416362 brian.clack@colliers.com +1 925 279 4654 **Colliers** 

1850 Mt Diablo Boulevard, Suite 200 Walnut Creek, CA 94596 colliers.com

# Property Overview

### **Property Overview**

Olympic Plaza provides great office space in the highly sought after Walnut Creek area. It's walking distance to downtown and easy access to I-680.

#### **Property Highlights**

- Updated interior
- Great parking with 73 surface level parking spaces; parking ratio 3.3/1,000
- Excellent access to Interstate I-680 and Highway 24
- Conveniently located near Walnut Creek's bustling downtown, with excellent restaurants and shops









### Garden Level



## First Level



. ..



## Second Level





This document has been prepared by Colliers for advertising and general information only. Colliers makes no guarantees, representations or warranties of any kind, expressed or implied, regarding the information including, but not limited to, warranties of content, accuracy and reliability. Any interested party should undertake their own inquiries as to the accuracy of the information. Colliers excludes unequivocally all inferred or implied terms, conditions and warranties arising out of this document and excludes all liability for loss and damages arising there from. This publication is the copyrighted property of Colliers and/or its licensor(s). ©2025 All rights reserved. Colliers International Group Inc.