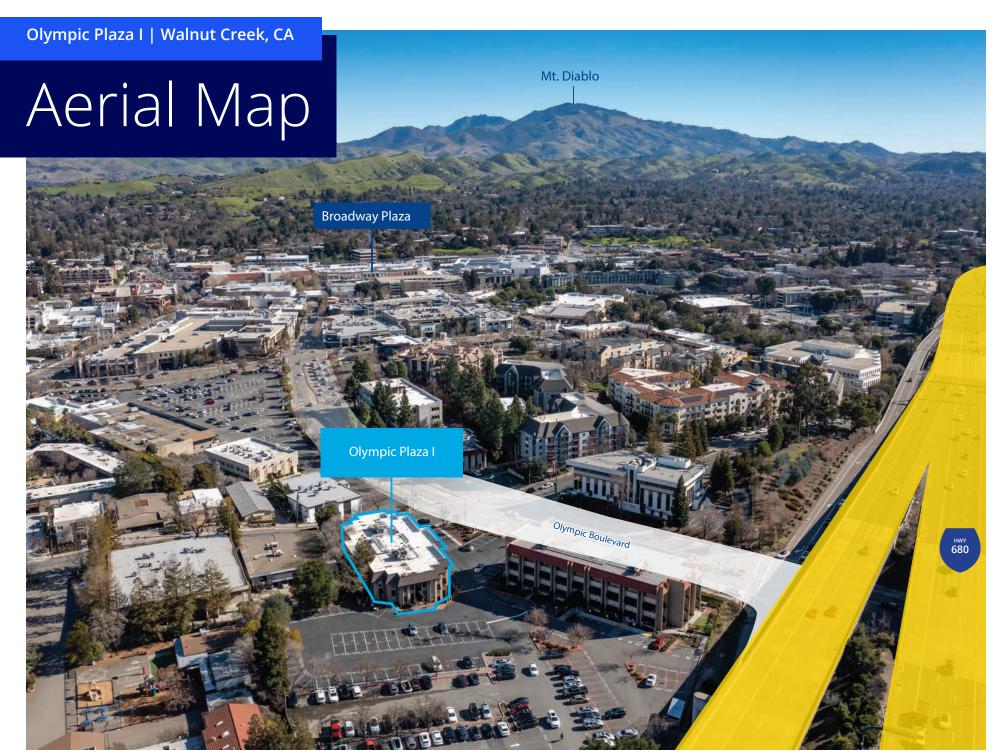

### **Property Overview**

Olympic Plaza provides great office space in the highly sought after Walnut Creek area. It's walking distance to downtown and easy access to I-680.