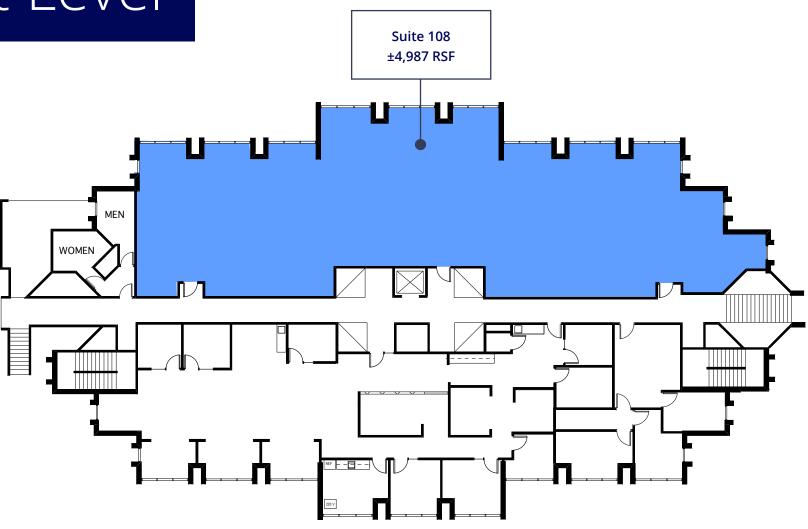

ve Vice President CA License No. 01177336 eric.erickson@colliers.com +1 925 279 5580 **Brian Clack** 

Senior Vice President CA License No. 01416362 brian.clack@colliers.com +1 925 279 4654 **Colliers** 

1850 Mt Diablo Boulevard, Suite 200 Walnut Creek, CA 94596 colliers.com

# Property Overview

### **Property Overview**

Olympic Plaza provides great office space in the highly sought after Walnut Creek area. It's walking distance to downtown and easy access to I-680.

#### **Property Highlights**

- Updated interior
- Great parking with 73 surface level parking spaces; parking ratio 3.3/1,000
- Excellent access to Interstate I-680 and Highway 24
- Conveniently located near Walnut Creek's bustling downtown, with excellent restaurants and shops









### Garden Level



## First Level



. ..



## Second Level





This document has been prepared by Colliers for advertising and general information only. Colliers makes no guarantees, representations or warranties of any kind, expressed or implied, regarding the information including, but not limited to, warranties of content, accuracy and reliability. Any interested party should undertake their own inquiries as to the accuracy of the information. Colliers excludes unequivocally all inferred or implied terms, conditions and warranties arising out of this document and excludes all liability for loss and damages arising there from. This publication is the copyrighted property of Colliers and/or its licensor(s). ©2025 All rights reserved. Colliers International Group Inc.