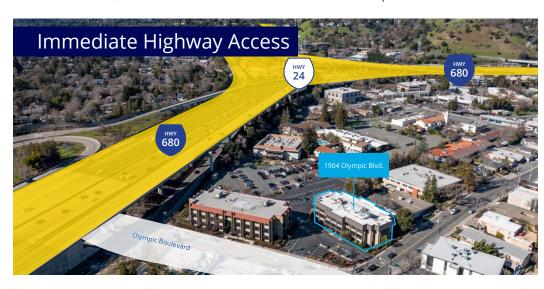

### **Property Overview**

Olympic Plaza provides great office space in the highly sought after Walnut Creek area. It's walking distance to downtown and easy access to I-680.

#### **Property Highlights**

- Updated interior
- Great parking with 73 surface level parking spaces; parking ratio 3.3/1,000
- Excellent access to Interstate I-680 and Highway 24
- Conveniently located near Walnut Creek's bustling downtown, with excellent restaurants and shops