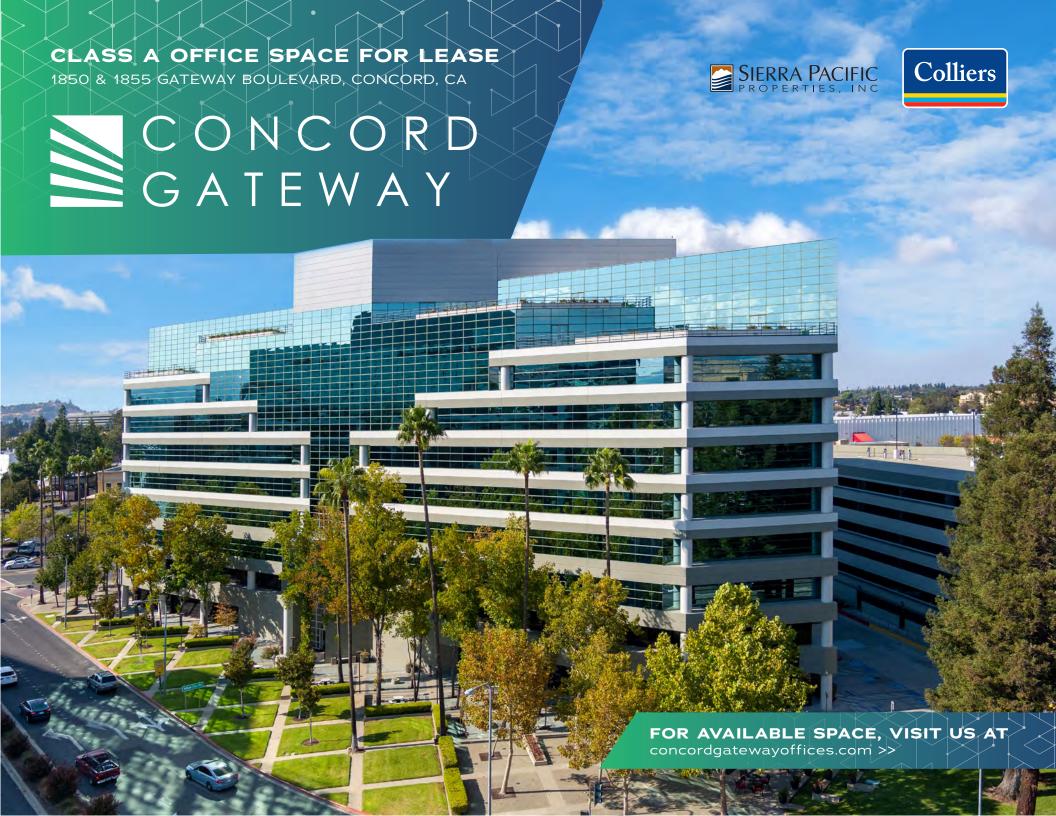

Concord Gateway is a twin 10-story office building complex offering 24 hour security in an award-winning corporate environment. Concord Gateway offers immediate freeway access and is within walking distance to downtown Concord's retail and financial amenities. Each building contains 300,000 square feet with an adjacent seven level exclusive parking garage.

### CLASS A OFFICE SPACE FOR LEASE

1850 & 1855 GATEWAY BOULEVARD, CONCORD, CA

This document/email has been prepared by Colliers for advertising and general information only. Colliers makes no guarantees, representations or warranties of any kind, expressed or implied, regarding the information including, but not limited to, warranties of content, accuracy and reliability. Any interested party should undertake their own inquiries as to the accuracy of the information. Colliers excludes unequivocally all inferred or implied terms, conditions and warranties arising out of this document and excludes all liability for loss and damages arising there from. This publication is the copyrighted property of Colliers and /or its licensor(s). © 2025. All rights reserved. This communication is not intended to cause or induce breach of an existing listing agreement.