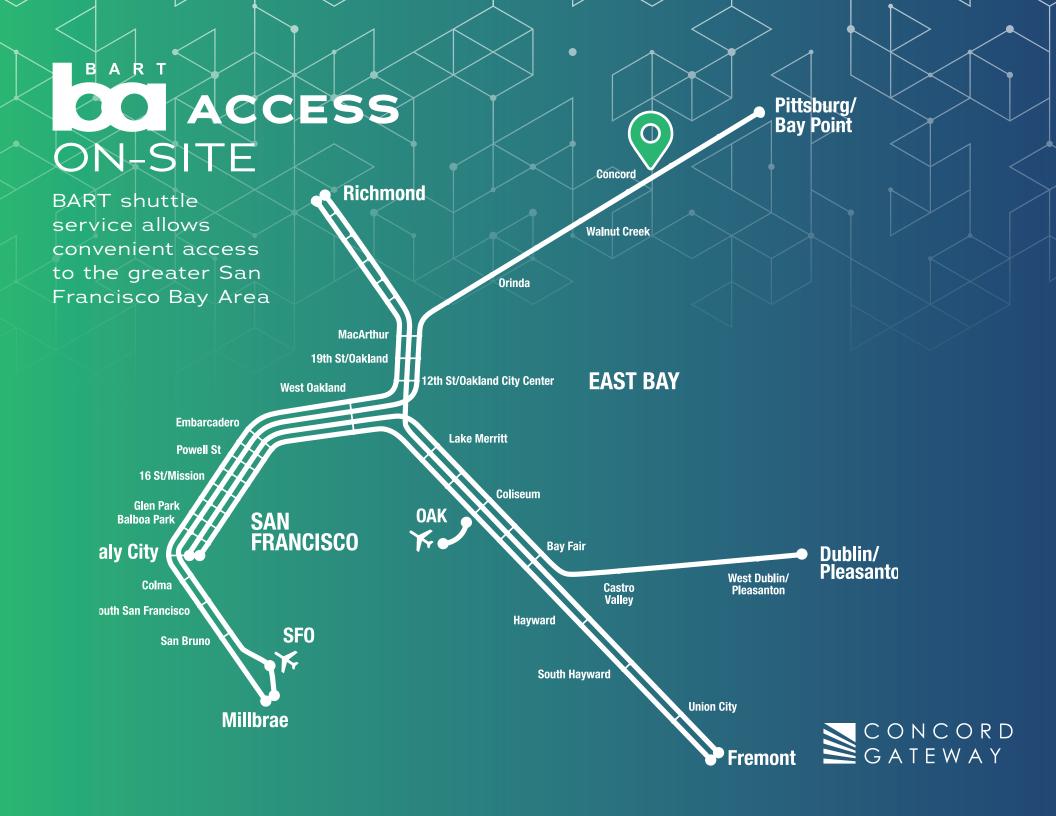

# FULLY FEATURED

Original
Developer/40-year
Owner

Parking 3/1,000

BART Access
On-Site

Bike Storage

Walk Score™ 80

On-Site Gym

24-Hour Security