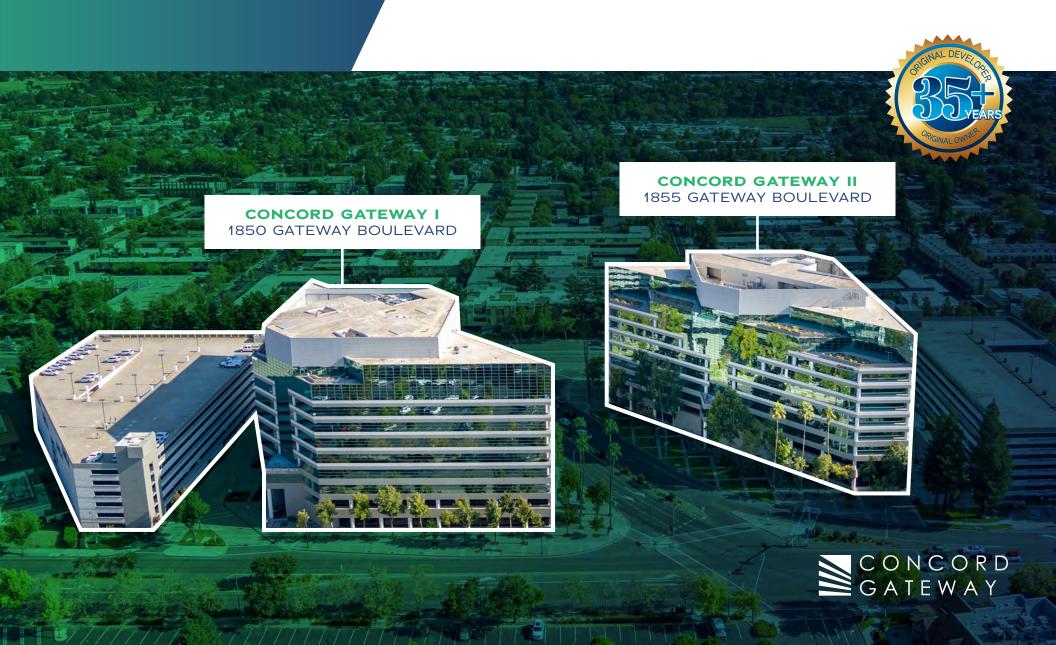

Concord Gateway is a twin 10-story office building complex offering 24 hour security in an award-winning corporate environment. Concord Gateway offers immediate freeway access and is within walking distance to downtown Concord's retail and financial amenities. Each building contains 300,000 square feet with an adjacent seven level exclusive parking garage.

CONCORD GATEWAY I 1850 GATEWAY BOULEVARD

CONCORD GATEWAY II
1855 GATEWAY BOULEVARD