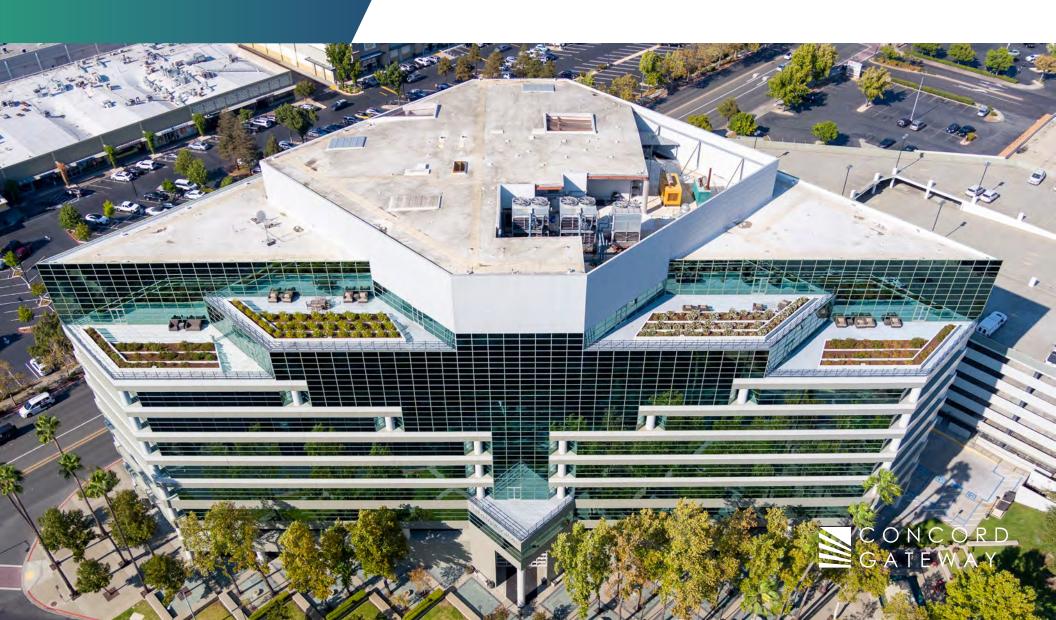

Concord Gateway is a twin 10-story office building complex offering 24 hour security in an award-winning corporate environment. Concord Gateway offers immediate freeway access and is within walking distance to downtown Concord's retail and financial amenities. Each building contains 300,000 square feet with an adjacent seven level exclusive parking garage.

# PROPERTY HIGHLIGHTS

- Executive conference center
- » 24-hour security in each lobby
- » On-site restaurant
- » Executive fitness center with showers

- Immediate freeway access
- » Two Concord BART shuttle stops located on property
- Located in heart of Concord retail amenities