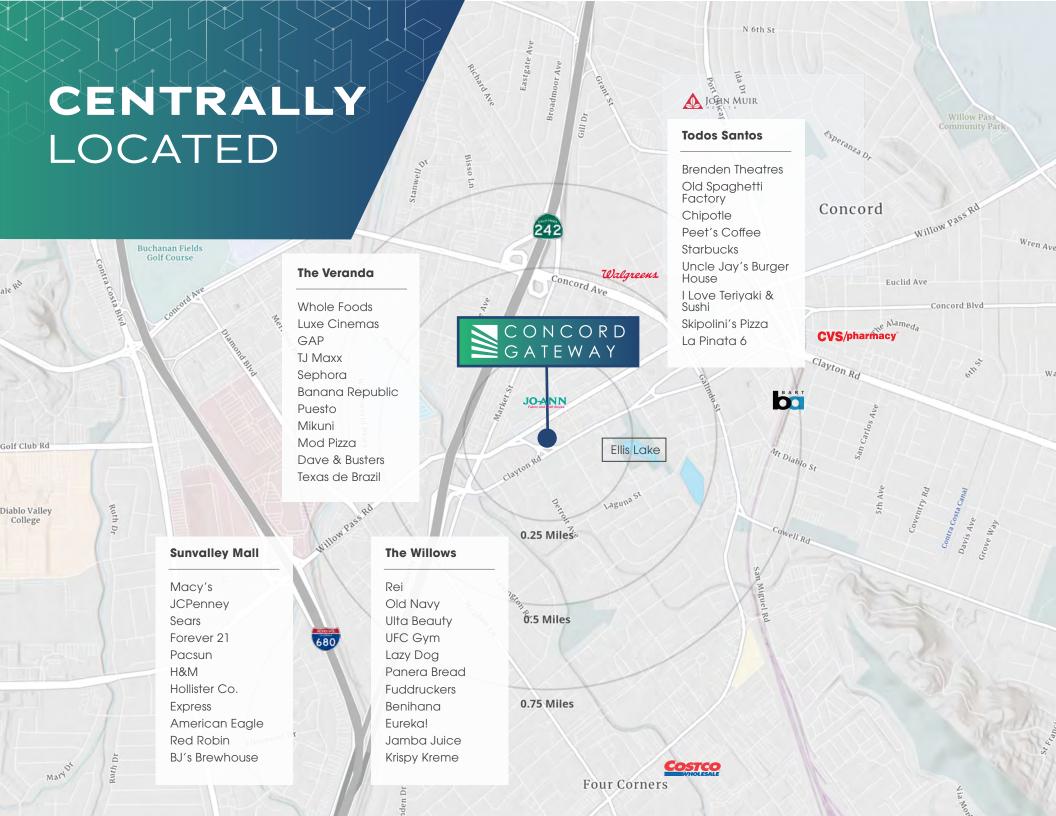

# PROPERTY HIGHLIGHTS

- Executive conference center
- » 24-hour security in each lobby
- » On-site restaurant
- » Executive fitness center with showers

- Immediate freeway access
- » Two Concord BART shuttle stops located on property
- Located in heart of Concord retail amenities