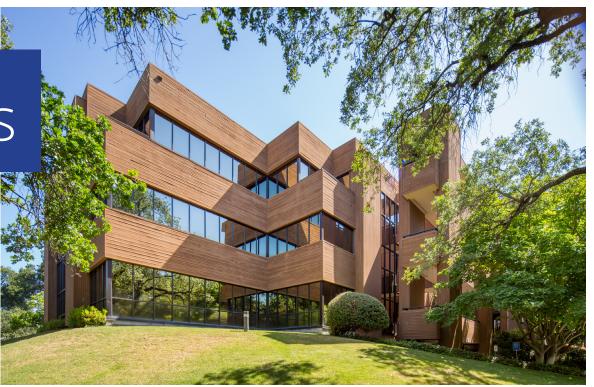

### South Main Plaza | Walnut Creek, CA

# Highlights

South Main Plaza is a two-tower, ±83,000 square foot office project located within Downtown Walnut Creek. South Main Plaza benefits from the close proximity to the numerous walkable retail amenities of Downtown Walnut Creek.

On-site management

Ample covered and surface parking (3.5/1,000)

Immediate access to I-680 and Hwy 24

Shallow bay depths allow for highly efficient space layouts

**Premier location** 

South Main Plaza | Walnut Creek, CA