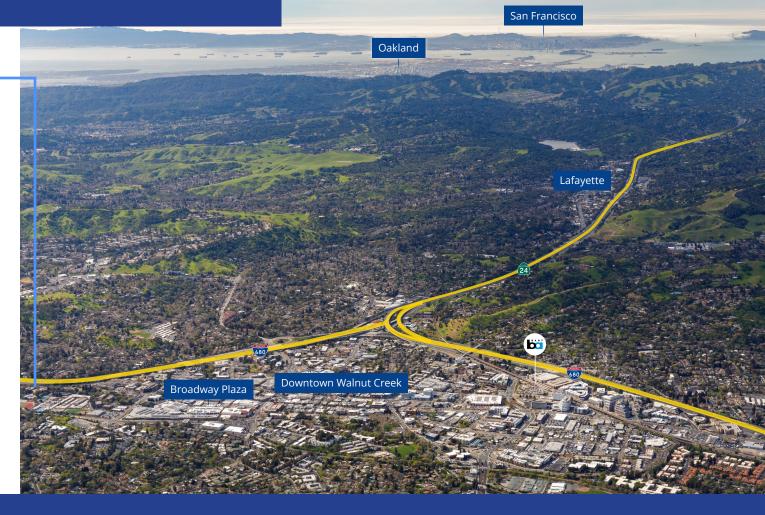

# Location Overview

## South Main Plaza

## **Location Highlights**

Centrally located in Walnut Creek

4.5 miles to Lafayette

16.5 miles to Oakland

25.3 miles to San Francisco