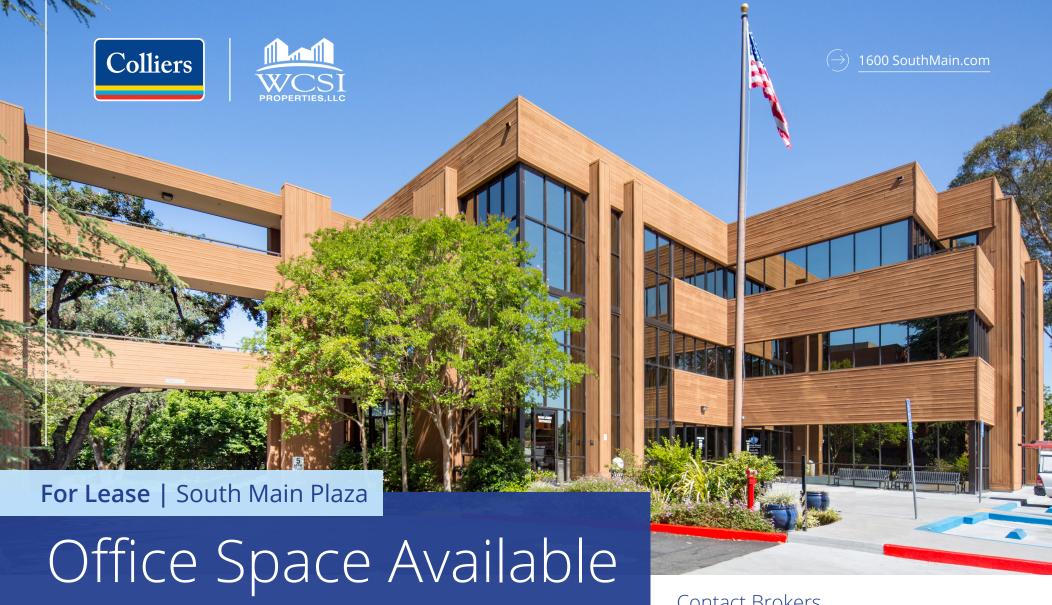

1600 South Main Street | Walnut Creek, CA

### South Main Plaza | Walnut Creek, CA

# Highlights

South Main Plaza is a two-tower, ±83,000 square foot office project located within Downtown Walnut Creek. South Main Plaza benefits from the close proximity to the numerous walkable retail amenities of Downtown Walnut Creek.

On-site management

Ample covered and surface parking (3.5/1,000)

Immediate access to I-680 and Hwy 24

Shallow bay depths allow for highly efficient space layouts

**Premier location** 

South Main Plaza | Walnut Creek, CA