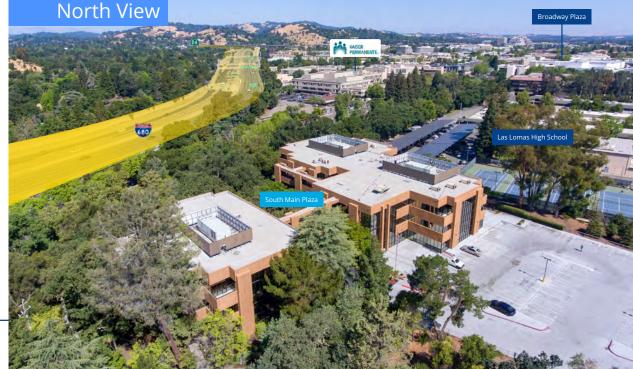

# Location Overview

## South Main Plaza

### Location Highlights

 $\bigcirc$ 

Centrally located in Walnut Creek

Cities

**4.5 miles** to Lafayette**16.5 miles** to Oakland

25.3 miles to San Francisco