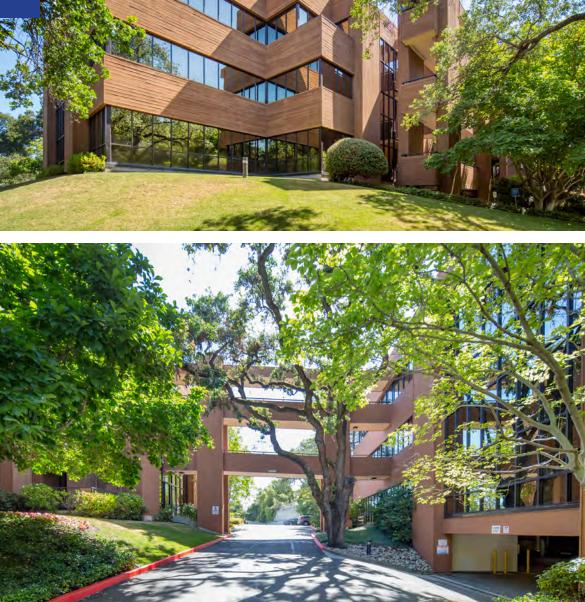

# Highlights

South Main Plaza is a two-tower, ±83,000 square foot office project located within Downtown Walnut Creek. South Main Plaza benefits from the close proximity to the numerous walkable retail amenities of Downtown Walnut Creek.

On-site management

|--|

Ample covered and surface parking (3.5/1,000)

Immediate access to I-680 and Hwy 24

(°)

Shallow bay depths allow for highly efficient space layouts

**Premier location** 