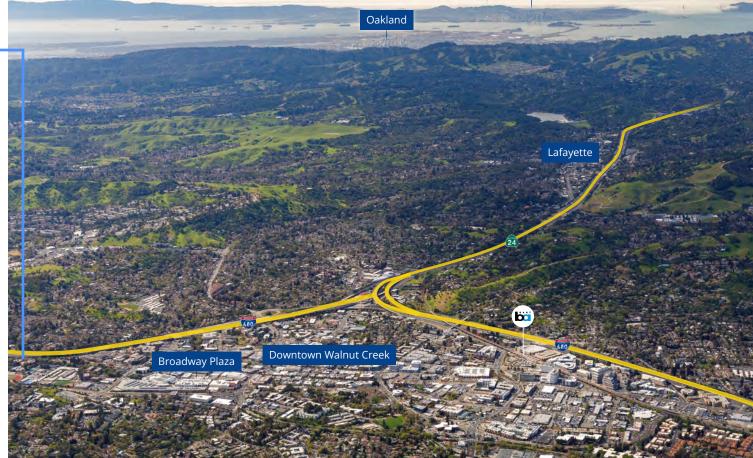

# Location Overview

## South Main Plaza

### Location Highlights

 $\bigcirc$ 

Centrally located in Walnut Creek

Cities

**4.5 miles** to Lafayette**16.5 miles** to Oakland

25.3 miles to San Francisco