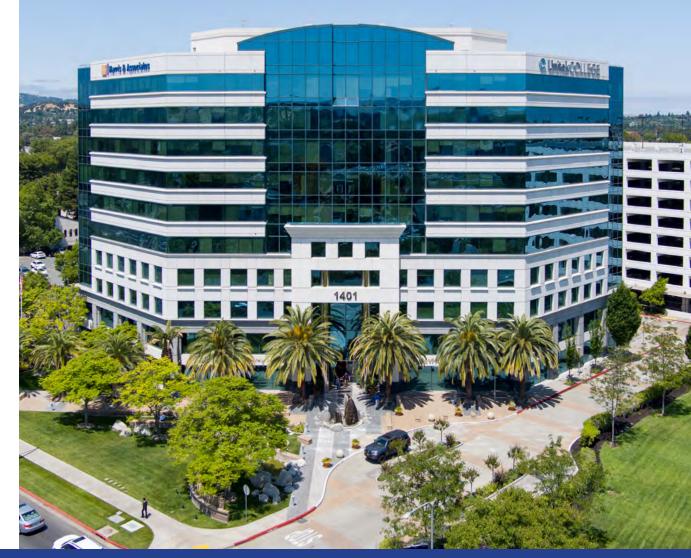

# Metroplex Office Centre

1401 Willow Pass Road | Concord, CA

Ravis & America

# Highlights

Metroplex Office Centre consists of twin 10-story office towers containing ±231,000 SF each. Building One was completed in 2003, Building Two is pending. The high visibility buildings are prominently located just one block from both I-680 and Highway 242 in the heart of Concord's prime retail "Diamond District". The building's distinctive arctic blue glass exterior and Italian marble lobbies provide a unique corporate environment in a central campus location.