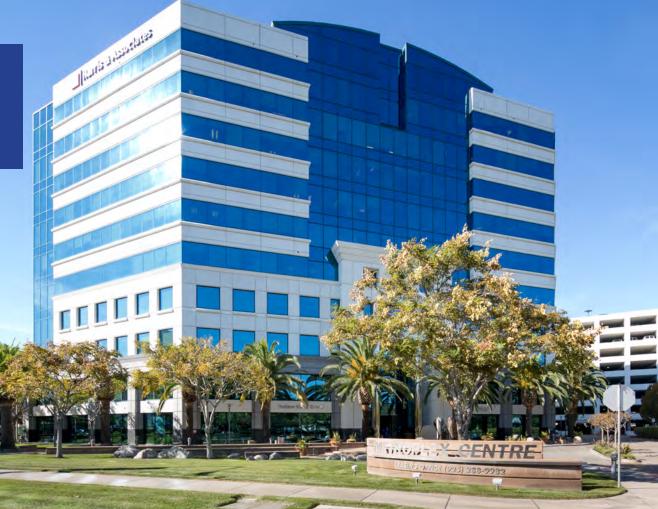

# Highlights

Metroplex Office Centre consists of twin 10-story office towers containing ±231,000 SF each. Building One was completed in 2003, Building Two is pending. The high visibility buildings are prominently located just one block from both I-680 and Highway 242 in the heart of Concord's prime retail "Diamond District". The building's distinctive arctic blue glass exterior and Italian marble lobbies provide a unique corporate environment in a central campus location.